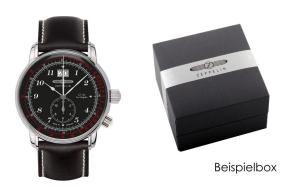

## Zeppelin men's watch 8644-2 Specifications

**BUY NOW** 

This document contains all the specifications for the Zeppelin 8644-2 men's watch. We at the DIALANDO® watch store offer a large selection of authentic watches from the best watch brands in the world.

https://www.dialando.bg/

| PRODUCT INFORMATION |               |  |
|---------------------|---------------|--|
| EAN                 | 4041338864427 |  |
| Gender              | Men           |  |
| Brand               | Zeppelin      |  |
| Collection          | Graf Zeppelin |  |
| Warranty [years]    | 2             |  |

| PRODUCT EXECUTION         |                                                  |
|---------------------------|--------------------------------------------------|
| Display Type              | Analogue                                         |
| Movement type             | Quartz (Battery)                                 |
| Movement Name             | Ronda / 6203                                     |
| Functions                 | Hour / Second / Minute / Date / Second time zone |
|                           |                                                  |
| MEASURES                  |                                                  |
| MEASURES  Case width [mm] | 43                                               |
|                           | 43<br>12                                         |
| Case width [mm]           |                                                  |

| MATERIAL & COLOUR  |                                  |
|--------------------|----------------------------------|
| Strap Material     | Real leather                     |
| Strap Colour       | Black                            |
| Case Material      | Stainless steel                  |
| Case Colour        | Silver                           |
| Case Surface       | Polished / Matted                |
| Colour of the dial | Black                            |
| Glass              | Mineral glass                    |
| DETAILS            |                                  |
| Bezel              | Fixed                            |
| Case Bottom        | Stainless steel bottom (screwed) |
| Clasp              | Pin buckle                       |
| Water resistant    | 5 ATM                            |