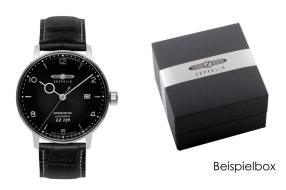

## Zeppelin men's watch 8062-2 Specifications

**BUY NOW** 

This document contains all the specifications for the Zeppelin Hindenburg 8062-2 men's watch. We at the DIALANDO® watch store offer a large selection of authentic watches from the best watch brands in the world.

https://www.dialando.bg/

| PRODUCT INFORMATION |               |
|---------------------|---------------|
| EAN                 | 4041338806229 |
| Gender              | Men           |
| Brand               | Zeppelin      |
| Collection          | Hindenburg    |
| Warranty [years]    | 2             |

| PRODUCT EXECUTION   |                               |
|---------------------|-------------------------------|
| Display Type        | Analogue                      |
| Movement type       | Automatic                     |
| Movement Name       | Fine German / Cal. 821A       |
| Functions           | Hour / Second / Minute / Date |
| MEASURES            |                               |
| Case width [mm]     | 40                            |
| Case thickness [mm] | 11                            |
| Lug width [mm]      | 20                            |
|                     |                               |

| MATERIAL & COLOUR        |                        |
|--------------------------|------------------------|
| Strap Material           | Real leather           |
| Strap Colour             | Black                  |
| Case Material            | Stainless steel        |
| Case Colour              | Silver                 |
| Case Surface             | Polished / Matted      |
| Colour of the dial       | Black                  |
| Glass                    | Mineral glass          |
|                          |                        |
| DETAILS                  |                        |
| Bezel                    | Fixed                  |
| Case Bottom              | Glass bottom (pressed) |
|                          |                        |
| Clasp                    | Pin buckle             |
| Clasp<br>Water resistant | Pin buckle 5 ATM       |