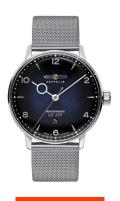

| PRODUCT INFORMATION |                              |
|---------------------|------------------------------|
| EAN                 | 4041338804669                |
| Gender              | Men                          |
| Brand               | Zeppelin                     |
| Collection          | LZ129 Hindenburg Quarz 40 mm |
| Warranty [years]    | 2                            |

| PRODUCT EXECUTION             |                               |
|-------------------------------|-------------------------------|
| Display Type                  | Analogue                      |
| Movement type                 | Quartz (Battery)              |
| Movement Name                 | Swiss Made / F06.111 / ETA    |
| Functions                     | Date / Hour / Second / Minute |
| MEASURES                      |                               |
| Case width [mm]               | 40                            |
| Case thickness [mm]           | 8                             |
| Lug width [mm]                | 20                            |
| Max. wrist circumference [mm] | 220                           |

| MATERIAL & COLOUR  |                                  |
|--------------------|----------------------------------|
| Strap Material     | Stainless steel                  |
| Strap Colour       | Silver                           |
| Case Material      | Stainless steel                  |
| Case Colour        | Silver                           |
| Case Surface       | Polished                         |
| Colour of the dial | Blue                             |
| Glass              | Mineral glass                    |
| DETAILS            |                                  |
| Bezel              | Fixed                            |
| Case Bottom        | Stainless steel bottom (pressed) |
| Clasp              | Clip clasp                       |
|                    |                                  |