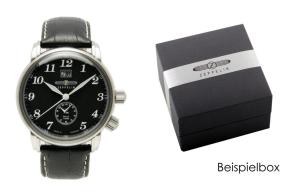

## Zeppelin men's watch 7644-2 Specifications

**BUY NOW** 

This document contains all the specifications for the Zeppelin Graf Zeppelin 7644-2 men's watch. We at the DIALANDO® watch store offer a large selection of authentic watches from the best watch brands in the world. https://www.dialando.bg/

| PRODUCT INFORMATION |               |
|---------------------|---------------|
| EAN                 | 4041338764420 |
| Gender              | Men           |
| Brand               | Zeppelin      |
| Collection          | Graf Zeppelin |
| Warranty [years]    | 2             |

| PRODUCT EXECUTION                  |                                                  |
|------------------------------------|--------------------------------------------------|
| Display Type                       | Analogue                                         |
| Movement type                      | Quartz (Battery)                                 |
| Movement Name                      | 6203 / Ronda                                     |
| Functions                          | Second time zone / Hour / Second / Minute / Date |
| MEASURES                           |                                                  |
| Case width [mm]                    | 43                                               |
|                                    |                                                  |
| Case thickness [mm]                | 12                                               |
| Case thickness [mm] Lug width [mm] | 12<br>22                                         |

| MATERIAL & COLOUR  |                                        |
|--------------------|----------------------------------------|
| Strap Material     | Real leather                           |
| Strap Colour       | Black                                  |
| Case Material      | Stainless steel                        |
| Case Colour        | Silver                                 |
| Case Surface       | Polished / Matted                      |
| Colour of the dial | Black                                  |
| Glass              | Mineral glass                          |
|                    |                                        |
| DETAILS            |                                        |
| DETAILS            |                                        |
| DETAILS Bezel      | Fixed                                  |
|                    | Fixed Stainless steel bottom (screwed) |
| Bezel              |                                        |