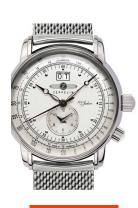

| PRODUCT EXECUTION |                                                  |
|-------------------|--------------------------------------------------|
| Display Type      | Analogue                                         |
| Movement type     | Quartz (Battery)                                 |
| Functions         | Date / Second time zone / Hour / Second / Minute |

| MEASURES                      |     |
|-------------------------------|-----|
| Case width [mm]               | 43  |
| Case thickness [mm]           | 12  |
| Lug width [mm]                | 22  |
| Max. wrist circumference [mm] | 200 |

| MATERIAL & COLOUR  |                   |
|--------------------|-------------------|
| Strap Material     | Stainless steel   |
| Strap Colour       | Silver            |
| Case Material      | Stainless steel   |
| Case Colour        | Silver            |
| Case Surface       | Polished / Matted |
| Colour of the dial | White             |
| Glass              | Mineral glass     |
| DETAILS            |                   |

| DETAILS         |                                  |
|-----------------|----------------------------------|
| Bezel           | Fixed                            |
| Case Bottom     | Stainless steel bottom (screwed) |
| Clasp           | Folding clasp                    |
| Water resistant | 5 ATM                            |