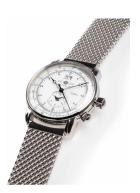

| PRODUCT EXECUTION |                                                  |
|-------------------|--------------------------------------------------|
| Display Type      | Analogue                                         |
| Movement type     | Quartz (Battery)                                 |
| Functions         | Date / Second time zone / Hour / Second / Minute |

| MEASURES                      |     |
|-------------------------------|-----|
| Case width [mm]               | 43  |
| Case thickness [mm]           | 12  |
| Lug width [mm]                | 22  |
| Max. wrist circumference [mm] | 200 |

| MATERIAL & COLOUR  |                   |
|--------------------|-------------------|
| Strap Material     | Stainless steel   |
| Strap Colour       | Silver            |
| Case Material      | Stainless steel   |
| Case Colour        | Silver            |
| Case Surface       | Polished / Matted |
| Colour of the dial | White             |
| Glass              | Mineral glass     |
| DETAILS            |                   |

| DETAILS         |                                  |
|-----------------|----------------------------------|
| Bezel           | Fixed                            |
| Case Bottom     | Stainless steel bottom (screwed) |
| Clasp           | Folding clasp                    |
| Water resistant | 5 ATM                            |