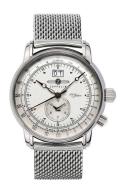

| PRODUCT EXECUTION |                                                  |
|-------------------|--------------------------------------------------|
| Display Type      | Analogue                                         |
| Movement type     | Quartz (Battery)                                 |
| Functions         | Date / Second time zone / Hour / Second / Minute |

| MEASURES                      |     |
|-------------------------------|-----|
| Case width [mm]               | 43  |
| Case thickness [mm]           | 12  |
| Lug width [mm]                | 22  |
| Max. wrist circumference [mm] | 200 |

| MATERIAL & COLOUR  |                   |
|--------------------|-------------------|
| Strap Material     | Stainless steel   |
| Strap Colour       | Silver            |
| Case Material      | Stainless steel   |
| Case Colour        | Silver            |
| Case Surface       | Polished / Matted |
| Colour of the dial | White             |
| Glass              | Mineral glass     |
| DETAILS            |                   |

| DETAILS         |                                  |
|-----------------|----------------------------------|
| Bezel           | Fixed                            |
| Case Bottom     | Stainless steel bottom (screwed) |
| Clasp           | Folding clasp                    |
| Water resistant | 5 ATM                            |