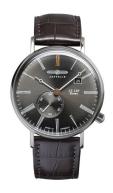

## Zeppelin men's watch 7134-2 Specifications

**BUY NOW** 

This document contains all the specifications for the Zeppelin LZ120 Rome Quarz - 7134-2 men's watch. We at the DIALANDO® watch store offer a large selection of authentic watches from the best watch brands in the world.

https://www.dialando.bg/

| PRODUCT INFORMATION |                          |
|---------------------|--------------------------|
| EAN                 | 4041338713428            |
| Gender              | Men                      |
| Brand               | Zeppelin                 |
| Collection          | LZ120 Rome Quarz - 41 mm |
| Warranty [years]    | 2                        |

| PRODUCT EXECUTION         |                               |
|---------------------------|-------------------------------|
| Display Type              | Analogue                      |
| Movement type             | Quartz (Battery)              |
| Movement Name             | Swiss Made / Ronda / 6004.D   |
| Functions                 | Hour / Second / Minute / Date |
|                           |                               |
| MEASURES                  |                               |
| MEASURES  Case width [mm] | 41                            |
|                           | 41                            |
| Case width [mm]           | • •                           |

| MATERIAL & COLOUR  |                                  |
|--------------------|----------------------------------|
| Strap Material     | Real leather                     |
| Strap Colour       | Grey                             |
| Case Material      | Stainless steel                  |
| Case Colour        | Silver                           |
| Case Surface       | Polished                         |
| Colour of the dial | Grey                             |
| Glass              | Mineral glass                    |
|                    |                                  |
| DETAILS            |                                  |
| Bezel              | Fixed                            |
| Case Bottom        | Stainless steel bottom (screwed) |
| Clasp              | Pin buckle                       |
| Water resistant    | 5 ATM                            |