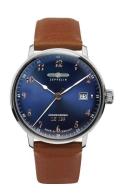

## Zeppelin men's watch 7048-3 Specifications

**BUY NOW** 

This document contains all the specifications for the Zeppelin LZ129 Hindenburg Quarz 7048-3 men's watch. We at the DIALANDO® watch store offer a large selection of authentic watches from the best watch brands in the world. https://www.dialando.bg/

Clasp

Water resistant

| PRODUCT INFORMATION |                              |
|---------------------|------------------------------|
| EAN                 | 4041338704839                |
| Gender              | Men                          |
| Brand               | Zeppelin                     |
| Collection          | LZ129 Hindenburg Quarz 40 mm |
| Warranty [years]    | 2                            |

| PRODUCT EXECUTION             |                               |
|-------------------------------|-------------------------------|
| Display Type                  | Analogue                      |
| Movement type                 | Quartz (Battery)              |
| Movement Name                 | Ronda / 515 / Swiss Made      |
| Functions                     | Hour / Second / Minute / Date |
| MEASURES                      |                               |
| Case width [mm]               | 40                            |
| Case thickness [mm]           | 9                             |
| Lug width [mm]                | 20                            |
| Max. wrist circumference [mm] | 215                           |

| MATERIAL & COLOUR  |                                  |
|--------------------|----------------------------------|
| Strap Material     | Real leather                     |
| Strap Colour       | Brown                            |
| Case Material      | Stainless steel                  |
| Case Colour        | Silver                           |
| Case Surface       | Polished                         |
| Colour of the dial | Blue                             |
| Glass              | Mineral glass                    |
|                    |                                  |
| DETAILS            |                                  |
| Bezel              | Fixed                            |
| Case Bottom        | Stainless steel bottom (screwed) |

Pin buckle

3 ATM