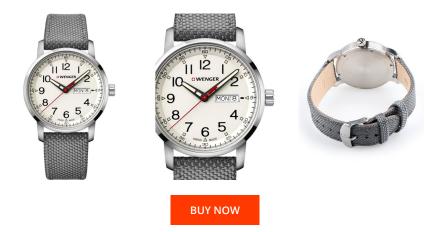

| PRODUCT INFORMATION |                   |  |
|---------------------|-------------------|--|
| EAN                 | 7630000727374     |  |
| Gender              | Men               |  |
| Brand               | Wenger            |  |
| Collection          | Attitude Heritage |  |
| Warranty [years]    | 2                 |  |

| PRODUCT EXECUTION |                                                 |
|-------------------|-------------------------------------------------|
| Display Type      | Analogue                                        |
| Movement type     | Quartz (Battery)                                |
| Functions         | Date / Day of the week / Hour / Second / Minute |

| MATERIAL & COLOUR  |                                   |
|--------------------|-----------------------------------|
| Strap Material     | Textile / Real leather            |
| Strap Colour       | Grey                              |
| Case Material      | Stainless steel                   |
| Case Colour        | Silver                            |
| Case Surface       | Polished / Matted                 |
| Colour of the dial | White                             |
| Glass              | Sapphire glass                    |
| DETAILS            |                                   |
| Bezel              | Fixed                             |
| Case Bottom        | Stainless steel bottom (screwed)  |
| Clasp              | Pin buckle                        |
| Lighting           | Luminous hands / Luminous indexes |
| Water resistant    | 10 ATM                            |

## MEASURES

| Case width [mm]                  | 42  |
|----------------------------------|-----|
| Case thickness [mm]              | 9   |
| Lug width [mm]                   | 22  |
| Max. wrist<br>circumference [mm] | 220 |