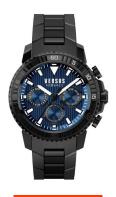

## Versus Versace men's watch S30090017 Specifications

**BUY NOW** 

This document contains all the specifications for the Versus by Versace St. Germain S30090017 men's watch. We at the DIALANDO® watch store offer a large selection of authentic watches from the best watch brands in the world.

https://www.dialando.bg/

| PRODUCT INFORMATION             | V                            |
|---------------------------------|------------------------------|
| EAN                             | 7630030520303                |
| Gender                          | Men                          |
| Brand                           | Versus Versace               |
| Collection                      | Aberdeen                     |
| Warranty [years]                | 2                            |
|                                 |                              |
| PRODUCT EXECUTION               |                              |
| PRODUCT EXECUTION  Display Type | Analogue                     |
|                                 | Analogue<br>Quartz (Battery) |
| Display Type                    |                              |
| Display Type  Movement type     | Quartz (Battery)             |

| MATERIAL & COLOUR  |                 |
|--------------------|-----------------|
| Strap Material     | Stainless steel |
| Strap Colour       | Black           |
| Case Material      | Stainless steel |
| Colour of the dial | Blue            |
| Glass              | Mineral glass   |
| DETAILS            |                 |
|                    |                 |
| Clasp              | Folding clasp   |