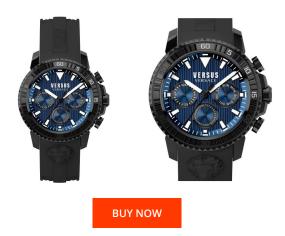

| PRODUCT INFORMATIO | ON               |
|--------------------|------------------|
| EAN                | 7630030520273    |
| Gender             | Men              |
| Brand              | Versus Versace   |
| Collection         | Aberdeen         |
| Warranty [years]   | 2                |
| PRODUCT EXECUTION  |                  |
| Display Type       | Analogue         |
| Movement type      | Quartz (Battery) |
| Functions          | Date / Date      |
| MEASURES           |                  |

| MATERIAL & COLOUR  |                 |
|--------------------|-----------------|
| Strap Material     | Silicone        |
| Strap Colour       | Black           |
| Case Material      | Stainless steel |
| Colour of the dial | Blue            |
| Glass              | Mineral glass   |
| DETAILS            |                 |
| Clasp              | Pin buckle      |

| Clasp           | FIII DUCKIE |
|-----------------|-------------|
| Water resistant | 5 ATM       |

Case width [mm]

45