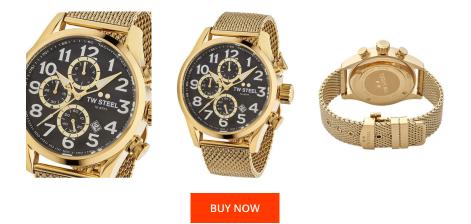

## **DIALANDO**<sup>®</sup>

TW Steel men's watch VS88 Specifications

This document contains all the specifications for the TW-Steel Volante Chrono VS88 men's watch. We at the DIALANDO<sup>®</sup> watch store offer a large selection of authentic watches from the best watch brands in the world. https://www.dialando.bg/

| PRODUCT INFORMATION |               |
|---------------------|---------------|
| EAN                 | 8720039110458 |
| Gender              | Men           |
| Warranty [years]    | 2             |

| MATERIAL & COLOUR             |                                                     |
|-------------------------------|-----------------------------------------------------|
| Strap Material                | Stainless steel                                     |
| Strap Colour                  | Gold                                                |
| Case Material                 | Stainless steel                                     |
| Case Colour                   | Gold                                                |
| Case Surface                  | Polished                                            |
| Colour of the dial            | Black                                               |
| Glass                         | Mineral glass with sapphire coating / Mineral glass |
|                               |                                                     |
| DETAILS                       |                                                     |
| <b>DETAILS</b><br>Bezel       | Fixed                                               |
|                               | Fixed<br>Stainless steel bottom / Screwed           |
| Bezel                         |                                                     |
| Bezel<br>Case Bottom          | Stainless steel bottom / Screwed                    |
| Bezel<br>Case Bottom<br>Crown | Stainless steel bottom / Screwed                    |