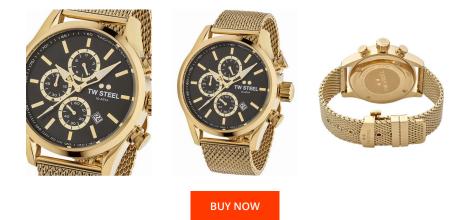

| PRODUCT INFORMATION |               |
|---------------------|---------------|
| EAN                 | 8720039110441 |
| Gender              | Men           |
| Warranty [years]    | 2             |

| MATERIAL & COLOUR  |                                                     |  |
|--------------------|-----------------------------------------------------|--|
| Strap Material     | Stainless steel                                     |  |
| Strap Colour       | Gold                                                |  |
| Case Material      | Stainless steel                                     |  |
| Case Colour        | Gold                                                |  |
| Case Surface       | Polished                                            |  |
| Colour of the dial | Black                                               |  |
| Glass              | Mineral glass with sapphire coating / Mineral glass |  |
| DETAILS            |                                                     |  |
| Bezel              | Fixed                                               |  |
| Case Bottom        | Stainless steel bottom / Screwed                    |  |
| Crown              | Screwed                                             |  |
| Clasp              | Folding clasp                                       |  |
| Lighting           | ghting Luminous hands                               |  |
| Water resistant    | 10 ATM                                              |  |

| PRODUCT EXECUTION |                                             |
|-------------------|---------------------------------------------|
| Display Type      | Analogue                                    |
| Movement type     | Quartz (Battery)                            |
| Functions         | Chronograph / Second / Minute / Hour / Date |

| MEASURES            |    |
|---------------------|----|
| Case width [mm]     | 48 |
| Case thickness [mm] | 16 |