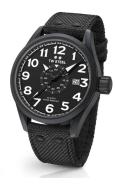

https://www.dialando.bg/

| PRODUCT INFORMATION |               |  |
|---------------------|---------------|--|
| EAN                 | 8718836368059 |  |
| Gender              | Men           |  |
| Brand               | TW Steel      |  |
| Collection          | Volante 45 mm |  |
| Warranty [vears]    | 2             |  |

| PRODUCT EXECUTION |                               |
|-------------------|-------------------------------|
| Display Type      | Analogue                      |
| Movement type     | Quartz (Battery)              |
| Functions         | Date / Hour / Second / Minute |

| MEASURES                      |     |
|-------------------------------|-----|
| Case width [mm]               | 45  |
| Case thickness [mm]           | 15  |
| Lug width [mm]                | 22  |
| Max. wrist circumference [mm] | 210 |

| MATERIAL & COLOUR  |                 |
|--------------------|-----------------|
| Strap Material     | Textile         |
| Strap Colour       | Black           |
| Case Material      | Stainless steel |
| Case Colour        | Black           |
| Case Surface       | Matted          |
| Colour of the dial | Black           |
| Glass              | Mineral glass   |

| DETAILS         |                                  |
|-----------------|----------------------------------|
| Bezel           | Fixed                            |
| Case Bottom     | Stainless steel bottom (screwed) |
| Crown           | Screwed                          |
| Clasp           | Pin buckle                       |
| Lighting        | Luminous hands                   |
| Water resistant | 10 ATM                           |