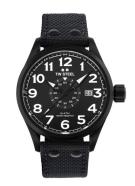

https://www.dialando.bg/

| PRODUCT INFORMATION |               |  |
|---------------------|---------------|--|
| EAN                 | 8718836368059 |  |
| Gender              | Men           |  |
| Brand               | TW Steel      |  |
| Collection          | Volante 45 mm |  |
| Warranty [vears]    | 2             |  |

| PRODUCT EXECUTION |                               |
|-------------------|-------------------------------|
| Display Type      | Analogue                      |
| Movement type     | Quartz (Battery)              |
| Functions         | Date / Hour / Second / Minute |

| MEASURES                      |     |
|-------------------------------|-----|
| Case width [mm]               | 45  |
| Case thickness [mm]           | 15  |
| Lug width [mm]                | 22  |
| Max. wrist circumference [mm] | 210 |

| MATERIAL & COLOUR  |                 |
|--------------------|-----------------|
| Strap Material     | Textile         |
| Strap Colour       | Black           |
| Case Material      | Stainless steel |
| Case Colour        | Black           |
| Case Surface       | Matted          |
| Colour of the dial | Black           |
| Glass              | Mineral glass   |

| DETAILS         |                                  |
|-----------------|----------------------------------|
| Bezel           | Fixed                            |
| Case Bottom     | Stainless steel bottom (screwed) |
| Crown           | Screwed                          |
| Clasp           | Pin buckle                       |
| Lighting        | Luminous hands                   |
| Water resistant | 10 ATM                           |