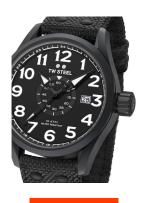

https://www.dialando.bg/

| PRODUCT INFORMATION |               |  |
|---------------------|---------------|--|
| EAN                 | 8718836368059 |  |
| Gender              | Men           |  |
| Brand               | TW Steel      |  |
| Collection          | Volante 45 mm |  |
| Warranty [vears]    | 2             |  |

| PRODUCT EXECUTION |                               |
|-------------------|-------------------------------|
| Display Type      | Analogue                      |
| Movement type     | Quartz (Battery)              |
| Functions         | Date / Hour / Second / Minute |

| MEASURES                      |     |
|-------------------------------|-----|
| Case width [mm]               | 45  |
| Case thickness [mm]           | 15  |
| Lug width [mm]                | 22  |
| Max. wrist circumference [mm] | 210 |

| MATERIAL & COLOUR  |                 |
|--------------------|-----------------|
| Strap Material     | Textile         |
| Strap Colour       | Black           |
| Case Material      | Stainless steel |
| Case Colour        | Black           |
| Case Surface       | Matted          |
| Colour of the dial | Black           |
| Glass              | Mineral glass   |

| DETAILS         |                                  |
|-----------------|----------------------------------|
| Bezel           | Fixed                            |
| Case Bottom     | Stainless steel bottom (screwed) |
| Crown           | Screwed                          |
| Clasp           | Pin buckle                       |
| Lighting        | Luminous hands                   |
| Water resistant | 10 ATM                           |