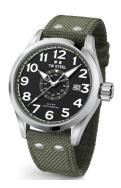

https://www.dialando.bg/

| PRODUCT INFORMATION |               |  |
|---------------------|---------------|--|
| EAN                 | 8718836366406 |  |
| Gender              | Men           |  |
| Brand               | TW Steel      |  |
| Collection          | Volante 45 mm |  |
| Warranty [vears]    | 2             |  |

| PRODUCT EXECUTION |                               |
|-------------------|-------------------------------|
| Display Type      | Analogue                      |
| Movement type     | Quartz (Battery)              |
| Functions         | Hour / Second / Minute / Date |

| MEASURES                      |     |
|-------------------------------|-----|
| Case width [mm]               | 45  |
| Case thickness [mm]           | 15  |
| Lug width [mm]                | 22  |
| Max. wrist circumference [mm] | 220 |

| MATERIAL & COLOUR  |                   |
|--------------------|-------------------|
| Strap Material     | Textile           |
| Strap Colour       | Green             |
| Case Material      | Stainless steel   |
| Case Colour        | Silver            |
| Case Surface       | Polished / Matted |
| Colour of the dial | Black             |
| Glass              | Mineral glass     |

| DETAILS         |                                  |
|-----------------|----------------------------------|
| Bezel           | Fixed                            |
| Case Bottom     | Stainless steel bottom (screwed) |
| Crown           | Screwed                          |
| Clasp           | Pin buckle                       |
| Lighting        | Luminous hands                   |
| Water resistant | 10 ATM                           |