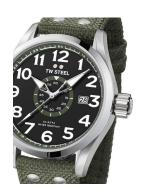

https://www.dialando.bg/

| PRODUCT INFORMATION |               |  |
|---------------------|---------------|--|
| EAN                 | 8718836366406 |  |
| Gender              | Men           |  |
| Brand               | TW Steel      |  |
| Collection          | Volante 45 mm |  |
| Warranty [vears]    | 2             |  |

| PRODUCT EXECUTION |                               |
|-------------------|-------------------------------|
| Display Type      | Analogue                      |
| Movement type     | Quartz (Battery)              |
| Functions         | Hour / Second / Minute / Date |

| MEASURES                      |     |
|-------------------------------|-----|
| Case width [mm]               | 45  |
| Case thickness [mm]           | 15  |
| Lug width [mm]                | 22  |
| Max. wrist circumference [mm] | 220 |

| MATERIAL & COLOUR  |                   |
|--------------------|-------------------|
| Strap Material     | Textile           |
| Strap Colour       | Green             |
| Case Material      | Stainless steel   |
| Case Colour        | Silver            |
| Case Surface       | Polished / Matted |
| Colour of the dial | Black             |
| Glass              | Mineral glass     |

| DETAILS         |                                  |
|-----------------|----------------------------------|
| Bezel           | Fixed                            |
| Case Bottom     | Stainless steel bottom (screwed) |
| Crown           | Screwed                          |
| Clasp           | Pin buckle                       |
| Lighting        | Luminous hands                   |
| Water resistant | 10 ATM                           |