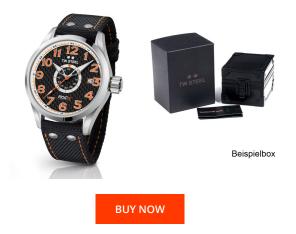

## **DIALANDO**<sup>®</sup>

TW Steel men's watch TW965 Specifications

This document contains all the specifications for the TW-Steel Race Of Champions TW965 men's watch. We at the DIALANDO<sup>®</sup> watch store offer a large selection of authentic watches from the best watch brands in the world. https://www.dialando.bg/

> MATERIAL & COLOUR Strap Material

| PRODUCT INFORMATION |                   |  |
|---------------------|-------------------|--|
| EAN                 | 8718836368004     |  |
| Gender              | Men               |  |
| Brand               | TW Steel          |  |
| Collection          | Race of Champions |  |
| Warranty [years]    | 2                 |  |

Analogue Quartz (Battery)

2415 / Miyota

| Strap Colour         | Black                                       |
|----------------------|---------------------------------------------|
| Case Material        | Stainless steel                             |
| Case Colour          | Silver                                      |
| Case Surface         | Polished / Matted                           |
| Colour of the dial   | Black                                       |
| Glass                | Mineral glass with sapphire coating         |
| DETAILS              |                                             |
| Bezel                | Fixed                                       |
|                      | T IXEU                                      |
| Case Bottom          | Stainless steel bottom (screwed)            |
| Case Bottom<br>Crown |                                             |
|                      | Stainless steel bottom (screwed)            |
| Crown                | Stainless steel bottom (screwed)<br>Screwed |