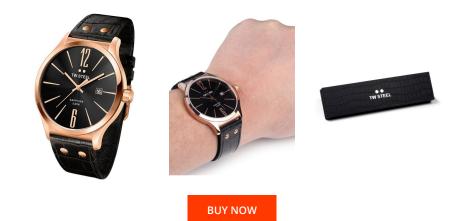

| PRODUCT INFORMATION |                |  |
|---------------------|----------------|--|
| EAN                 | 4046261703829  |  |
| Gender              | Men            |  |
| Brand               | TW Steel       |  |
| Collection          | Slim Line 45mm |  |
| Warranty [years]    | 2              |  |

| MATERIAL & COLOUR    |                                                |
|----------------------|------------------------------------------------|
| Strap Material       | Real leather                                   |
| Strap Colour         | Black                                          |
| Case Material        | Stainless steel                                |
| Case Colour          | Rose gold                                      |
| Case Surface         | Polished / Matted                              |
| Colour of the dial   | Black                                          |
| Glass                | Sapphire glass                                 |
| DETAILS              |                                                |
| Bezel                | Fixed                                          |
|                      |                                                |
| Case Bottom          | Stainless steel bottom (screwed)               |
| Case Bottom<br>Clasp | Stainless steel bottom (screwed)<br>Pin buckle |

## PRODUCT EXECUTION

| Display Type  | Analogue                      |
|---------------|-------------------------------|
| Movement type | Quartz (Battery)              |
| Functions     | Date / Hour / Minute / Second |

## MEASURES

| Case width [mm]                  | 45  |
|----------------------------------|-----|
| Case thickness [mm]              | 9   |
| Lug width [mm]                   | 22  |
| Max. wrist<br>circumference [mm] | 220 |