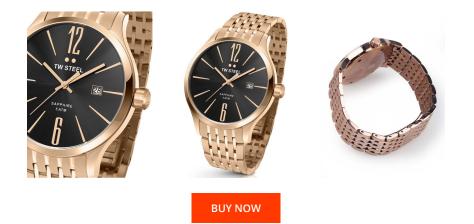

| MATERIAL & COLOUR  |                                  |
|--------------------|----------------------------------|
| Strap Material     | Stainless steel                  |
| Strap Colour       | Rose gold                        |
| Case Material      | Stainless steel                  |
| Case Colour        | Rose gold                        |
| Case Surface       | Polished                         |
| Colour of the dial | Black                            |
| Glass              | Sapphire glass                   |
| DETAILS            |                                  |
| Bezel              | Fixed                            |
| Case Bottom        | Stainless steel bottom / Screwed |
| Clasp              | Butterfly clasp                  |