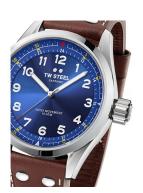

## TW Steel men's watch SVS102 Specifications

**BUY NOW** 

This document contains all the specifications for the TW-Steel SVS102 men's watch. We at the DIALANDO® watch store offer a large selection of authentic watches from the best watch brands in the world.

| MEASURES            |    |  |
|---------------------|----|--|
| Case width [mm]     | 45 |  |
| Case thickness [mm] | 16 |  |

| MATERIAL & COLOUR  |                                          |
|--------------------|------------------------------------------|
| Strap Material     | Calf leather                             |
| Strap Colour       | Brown                                    |
| Case Material      | Stainless steel                          |
| Case Colour        | Silver                                   |
| Case Surface       | Polished                                 |
| Colour of the dial | Blue                                     |
| Glass              | Sapphire glass / Anti-reflective coating |

| DETAILS         |                                  |
|-----------------|----------------------------------|
| Bezel           | Fixed                            |
| Case Bottom     | Screwed / Stainless steel bottom |
| Crown           | Screwed                          |
| Clasp           | Buckle                           |
| Lighting        | Luminous hands                   |
| Water resistant | 10 ATM                           |