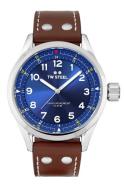

## TW Steel men's watch SVS102 Specifications

**BUY NOW** 

This document contains all the specifications for the TW-Steel SVS102 men's watch. We at the DIALANDO® watch store offer a large selection of authentic watches from the best watch brands in the world.

| MEASURES            |    |  |
|---------------------|----|--|
| Case width [mm]     | 45 |  |
| Case thickness [mm] | 16 |  |

| MATERIAL & COLOUR  |                                          |
|--------------------|------------------------------------------|
| Strap Material     | Calf leather                             |
| Strap Colour       | Brown                                    |
| Case Material      | Stainless steel                          |
| Case Colour        | Silver                                   |
| Case Surface       | Polished                                 |
| Colour of the dial | Blue                                     |
| Glass              | Sapphire glass / Anti-reflective coating |

| DETAILS         |                                  |
|-----------------|----------------------------------|
| Bezel           | Fixed                            |
| Case Bottom     | Screwed / Stainless steel bottom |
| Crown           | Screwed                          |
| Clasp           | Buckle                           |
| Lighting        | Luminous hands                   |
| Water resistant | 10 ATM                           |