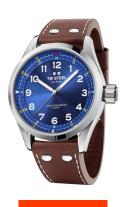

## TW Steel men's watch SVS102 Specifications

**BUY NOW** 

This document contains all the specifications for the TW-Steel SVS102 men's watch. We at the DIALANDO® watch store offer a large selection of authentic watches from the best watch brands in the world.

| MEASURES            |    |  |
|---------------------|----|--|
| Case width [mm]     | 45 |  |
| Case thickness [mm] | 16 |  |

| MATERIAL & COLOUR  |                                          |
|--------------------|------------------------------------------|
| Strap Material     | Calf leather                             |
| Strap Colour       | Brown                                    |
| Case Material      | Stainless steel                          |
| Case Colour        | Silver                                   |
| Case Surface       | Polished                                 |
| Colour of the dial | Blue                                     |
| Glass              | Sapphire glass / Anti-reflective coating |

| DETAILS         |                                  |
|-----------------|----------------------------------|
| Bezel           | Fixed                            |
| Case Bottom     | Screwed / Stainless steel bottom |
| Crown           | Screwed                          |
| Clasp           | Buckle                           |
| Lighting        | Luminous hands                   |
| Water resistant | 10 ATM                           |