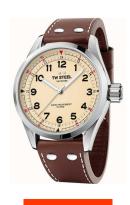

| MEASURES            |    |  |
|---------------------|----|--|
| Case width [mm]     | 45 |  |
| Case thickness [mm] | 16 |  |

| MATERIAL & COLOUR  |                                          |
|--------------------|------------------------------------------|
| Strap Material     | Calf leather                             |
| Strap Colour       | Brown                                    |
| Case Material      | Stainless steel                          |
| Case Colour        | Silver                                   |
| Case Surface       | Polished                                 |
| Colour of the dial | Cream                                    |
| Glass              | Sapphire glass / Anti-reflective coating |

| DETAILS         |                                  |
|-----------------|----------------------------------|
| Bezel           | Fixed                            |
| Case Bottom     | Stainless steel bottom / Screwed |
| Crown           | Screwed                          |
| Clasp           | Buckle                           |
| Lighting        | Luminous hands                   |
| Water resistant | 10 ATM                           |