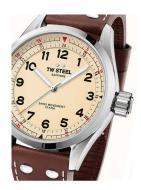

| MEASURES            |    |  |
|---------------------|----|--|
| Case width [mm]     | 45 |  |
| Case thickness [mm] | 16 |  |

| MATERIAL & COLOUR  |                                          |
|--------------------|------------------------------------------|
| Strap Material     | Calf leather                             |
| Strap Colour       | Brown                                    |
| Case Material      | Stainless steel                          |
| Case Colour        | Silver                                   |
| Case Surface       | Polished                                 |
| Colour of the dial | Cream                                    |
| Glass              | Sapphire glass / Anti-reflective coating |

| DETAILS         |                                  |
|-----------------|----------------------------------|
| Bezel           | Fixed                            |
| Case Bottom     | Stainless steel bottom / Screwed |
| Crown           | Screwed                          |
| Clasp           | Buckle                           |
| Lighting        | Luminous hands                   |
| Water resistant | 10 ATM                           |