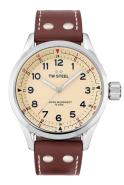

| MEASURES            |    |  |
|---------------------|----|--|
| Case width [mm]     | 45 |  |
| Case thickness [mm] | 16 |  |

| MATERIAL & COLOUR  |                                          |
|--------------------|------------------------------------------|
| Strap Material     | Calf leather                             |
| Strap Colour       | Brown                                    |
| Case Material      | Stainless steel                          |
| Case Colour        | Silver                                   |
| Case Surface       | Polished                                 |
| Colour of the dial | Cream                                    |
| Glass              | Sapphire glass / Anti-reflective coating |

| DETAILS         |                                  |
|-----------------|----------------------------------|
| Bezel           | Fixed                            |
| Case Bottom     | Stainless steel bottom / Screwed |
| Crown           | Screwed                          |
| Clasp           | Buckle                           |
| Lighting        | Luminous hands                   |
| Water resistant | 10 ATM                           |