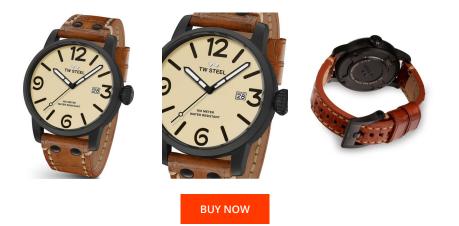

## **DIALANDO**<sup>®</sup>

TW Steel men's watch MS41 Specifications

This document contains all the specifications for the TW-Steel Maverick MS41 men's watch. We at the DIALANDO<sup>®</sup> watch store offer a large selection of authentic watches from the best watch brands in the world. https://www.dialando.bg/

MATERIAL & COLOUR

Lighting

Water resistant

| PRODUCT INFORMATION |               |
|---------------------|---------------|
| EAN                 | 8718836364150 |
| Gender              | Men           |
| Brand               | TW Steel      |
| Collection          | Maverick 45mm |
| Warranty [years]    | 2             |

| Strap Material     | Real leather                     |
|--------------------|----------------------------------|
| Strap Colour       | Brown                            |
| Case Material      | Stainless steel                  |
| Case Colour        | Black                            |
| Case Surface       | Matted                           |
| Colour of the dial | Beige                            |
| Glass              | Mineral glass                    |
| DETAILS            |                                  |
| Bezel              | Fixed                            |
| Case Bottom        | Stainless steel bottom (screwed) |
| Crown              | Screwed                          |
| Clasp              |                                  |
| Clasp              | Pin buckle                       |

Luminous hands

10 ATM

| PRODUCT EXECUTION |                               |
|-------------------|-------------------------------|
| Display Type      | Analogue                      |
| Movement type     | Quartz (Battery)              |
| Movement Name     | Miyota                        |
| Functions         | Hour / Second / Minute / Date |

| MEASURES |
|----------|
|----------|

| Case width [mm]                  | 45  |
|----------------------------------|-----|
| Case thickness [mm]              | 14  |
| Lug width [mm]                   | 22  |
| Max. wrist<br>circumference [mm] | 200 |