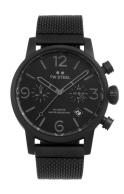

## TW Steel men's watch MB33 Specifications

Stainless steel

Stainless steel

Black

Black

Screwed

Buckle

10 ATM

MATERIAL & COLOUR
Strap Material

Strap Colour

Case Material

Case Colour

Crown

Clasp

Water resistant

| PRODUCT EXECUTION |                                             |
|-------------------|---------------------------------------------|
| Display Type      | Analogue                                    |
| Movement type     | Quartz (Battery)                            |
| Movement Name     | Miyota / 6S21                               |
| Functions         | Minute / Hour / Date / Chronograph / Second |