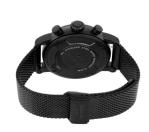

## TW Steel men's watch MB33 Specifications

Stainless steel

Stainless steel

Black

Black

Screwed

Buckle

10 ATM

MATERIAL & COLOUR
Strap Material

Strap Colour

Case Material

Case Colour

Crown

Clasp

Water resistant

| PRODUCT EXECUTION |                                             |
|-------------------|---------------------------------------------|
| Display Type      | Analogue                                    |
| Movement type     | Quartz (Battery)                            |
| Movement Name     | Miyota / 6S21                               |
| Functions         | Minute / Hour / Date / Chronograph / Second |