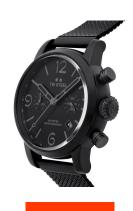

## TW Steel men's watch MB33 Specifications

Stainless steel

Stainless steel

Black

Black

Screwed

Buckle

10 ATM

MATERIAL & COLOUR
Strap Material

Strap Colour

Case Material

Case Colour

Crown

Clasp

Water resistant

| PRODUCT EXECUTION |                                             |
|-------------------|---------------------------------------------|
| Display Type      | Analogue                                    |
| Movement type     | Quartz (Battery)                            |
| Movement Name     | Miyota / 6S21                               |
| Functions         | Minute / Hour / Date / Chronograph / Second |