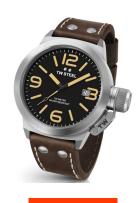

## TW Steel men's watch CS31 Specifications

**BUY NOW** 

This document contains all the specifications for the TW-Steel Canteen Leather CS31 men's watch. We at the DIALANDO® watch store offer a large selection of authentic watches from the best watch brands in the world.

| PRODUCT EXECUTION   |                                  |
|---------------------|----------------------------------|
| Display Type        | Analogue                         |
| Movement type       | Quartz (Battery)                 |
| Movement Name       | Miyota / 2415                    |
|                     |                                  |
| Functions           | Minute / Hour / Date / Second    |
| Functions           | Minute / Hour / Date / Second    |
| Functions  MEASURES | Minute / Hour / Date / Second    |
|                     | Minute / Hour / Date / Second 45 |

| MATERIAL & COLOUR    |                                        |
|----------------------|----------------------------------------|
| Strap Material       | Calf leather                           |
| Strap Colour         | Brown                                  |
| Case Material        | Stainless steel                        |
| Case Colour          | Silver                                 |
| Case Surface         | Matted                                 |
| Colour of the dial   | Black                                  |
| Glass                | Mineral glass / Hardened glass         |
|                      |                                        |
| DETAILS              |                                        |
| <b>DETAILS</b> Bezel | Fixed                                  |
|                      | Fixed Screwed / Stainless steel bottom |
| Bezel                |                                        |