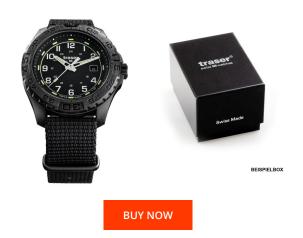

## Traser H3 men's watch 108673 Specifications

This document contains all the specifications for the Traser H3 P96 OdP Evolution 108673 men's watch. We at the DIALANDO<sup>®</sup> watch store offer a large selection of authentic watches from the best watch brands in the world. https://www.dialando.bg/

| PRODUCT INFORMATION |                   |
|---------------------|-------------------|
| EAN                 | 7630027704136     |
| Gender              | Men               |
| Brand               | Traser H3         |
| Collection          | P96 OdP Evolution |
| Warranty [years]    | 2                 |

| MATERIAL & COLOUR  |                |
|--------------------|----------------|
| Strap Material     | Textile        |
| Strap Colour       | Black          |
| Case Material      | Plastic        |
| Case Colour        | Black          |
| Case Surface       | Matted         |
| Colour of the dial | Black          |
| Glass              | Sapphire glass |
|                    |                |
| DETAILS            |                |

| PRODUCT EXECUTION |                               |
|-------------------|-------------------------------|
| Display Type      | Analogue                      |
| Movement type     | Quartz (Battery)              |
| Movement Name     | Swiss Made                    |
| Functions         | Hour / Second / Minute / Date |

| DETAILS         |                                   |
|-----------------|-----------------------------------|
| Bezel           | Left side / Rotatable             |
| Case Bottom     | Plastic bottom (screwed)          |
| Clasp           | Pin buckle                        |
| Lighting        | Luminous hands / Luminous indexes |
| Water resistant | 20 ATM                            |

## MEASURES

| Case width [mm]                  | 44  |
|----------------------------------|-----|
| Case thickness [mm]              | 14  |
| Lug width [mm]                   | 22  |
| Max. wrist<br>circumference [mm] | 235 |