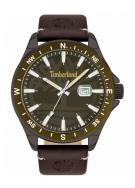

## Timberland men's watch TBL15941JYUK.53 Specifications

**BUY NOW** 

This document contains all the specifications for the Timberland TBL15941JYUK.53 men's watch. We at the DIALANDO® watch store offer a large selection of authentic watches from the best watch brands in the world.

| PRODUCT EXECUTION |                                 |
|-------------------|---------------------------------|
|                   |                                 |
| Display Type      | Analogue                        |
|                   |                                 |
| Movement type     | Quartz (Battery)                |
| movement type     | Quantiz (Butter))               |
| Functions         | Hour / Second / Minute / Date   |
| FULLUITS          | Hour / Second / Willfule / Date |
|                   |                                 |

| MEASURES                      |     |
|-------------------------------|-----|
| Case width [mm]               | 46  |
| Case thickness [mm]           | 12  |
| Lug width [mm]                | 22  |
| Max. wrist circumference [mm] | 215 |

| MATERIAL & COLOUR  |                 |
|--------------------|-----------------|
| Strap Material     | Real leather    |
| Strap Colour       | Brown           |
| Case Material      | Stainless steel |
| Case Colour        | Silver / Green  |
| Case Surface       | Polished        |
| Colour of the dial | Green           |
| Glass              | Mineral glass   |

| DETAILS         |                                  |
|-----------------|----------------------------------|
| Bezel           | Fixed                            |
| Case Bottom     | Stainless steel bottom (screwed) |
| Clasp           | Pin buckle                       |
| Water resistant | 5 ATM                            |