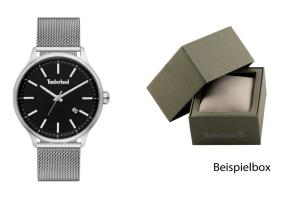

## Timberland men's watch TBL15638JS.02MM Specifications

**BUY NOW** 

This document contains all the specifications for the Timberland Allendale TBL15638JS.02MM men's watch. We at the DIALANDO® watch store offer a large selection of authentic watches from the best watch brands in the world. https://www.dialando.bg/

| PRODUCT INFORMATION |               |
|---------------------|---------------|
| EAN                 | 4895220903639 |
| Gender              | Men           |
| Brand               | Timberland    |
| Collection          | Allendale     |
| Warranty [vears]    | 2             |

| PRODUCT EXECUTION |                               |
|-------------------|-------------------------------|
| Display Type      | Analogue                      |
| Movement type     | Quartz (Battery)              |
| Functions         | Minute / Date / Hour / Second |

| MEASURES                      |     |
|-------------------------------|-----|
| Case width [mm]               | 45  |
| Case thickness [mm]           | 11  |
| Lug width [mm]                | 22  |
| Max. wrist circumference [mm] | 210 |

| MATERIAL & COLOUR  |                   |
|--------------------|-------------------|
| Strap Material     | Stainless steel   |
| Strap Colour       | Silver            |
| Case Material      | Stainless steel   |
| Case Colour        | Silver            |
| Case Surface       | Polished / Matted |
| Colour of the dial | Black             |
| Glass              | Mineral glass     |
|                    |                   |
| DETAILS            |                   |
| Pozol              | Fixed             |

| DETAILS         |                                  |
|-----------------|----------------------------------|
| Bezel           | Fixed                            |
| Case Bottom     | Stainless steel bottom (screwed) |
| Clasp           | Pin buckle                       |
| Lighting        | Luminous hands                   |
| Water resistant | 5 ATM                            |