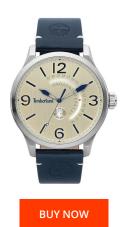

## Timberland men's watch TBL.15419JS07 Specifications

This document contains all the specifications for the Timberland Hollace TBL.15419JS07 men's watch. We at the DIALANDO® watch store offer a large selection of authentic watches from the best watch brands in the world. https://www.dialando.bg/

| PRODUCT INFORMATIO | N                                   |
|--------------------|-------------------------------------|
| EAN                | 4895148695340                       |
| Gender             | Men                                 |
| Brand              | Timberland                          |
| Collection         | Hollace                             |
| Warranty [years]   | 2                                   |
| PRODUCT EXECUTION  |                                     |
| Display Type       | Analogue                            |
| Movement type      | Quartz (Battery)                    |
| Functions          | Hour / Minute / Second / Date / Day |
| MEASURES           |                                     |
| Case width [mm]    |                                     |

| MATERIAL & COLOUR  |                 |
|--------------------|-----------------|
| Strap Material     | Real leather    |
| Strap Colour       | Black           |
| Case Material      | Stainless steel |
| Colour of the dial | Silver          |
| Glass              | Mineral glass   |
|                    |                 |
| DETAILS            |                 |
| DETAILS<br>Clasp   | Pin buckle      |