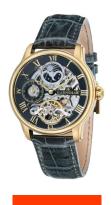

## Thomas Earnshaw men's watch ES-8006-09 Specifications

**BUY NOW** 

This document contains all the specifications for the Thomas Earnshaw ES-8006-09 men's watch. We at the DIALANDO® watch store offer a large selection of authentic watches from the best watch brands in the world.

https://www.dialando.bg/

| PRODUCT INFORMATION |                 |
|---------------------|-----------------|
| EAN                 | 4895118830528   |
| Gender              | Men             |
| Brand               | Thomas Earnshaw |
| Collection          | Longitude       |
| Warranty [years]    | 2               |
| PRODUCT EXECUTION   |                 |
| Display Type        | Analogue        |
| Movement type       | Automatic       |
| MEASURES            |                 |
| Case width [mm]     | 44              |

| MATERIAL & COLOUR  |                |
|--------------------|----------------|
| Strap Material     | Real leather   |
| Strap Colour       | Blue           |
| Colour of the dial | Blue           |
| Glass              | Mineral glass  |
| DETAILS            |                |
| Numerals           | Roman numerals |