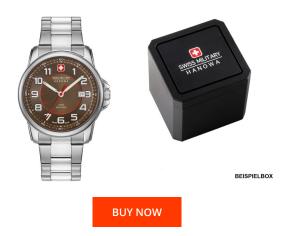

## Swiss Military Hanowa men's watch 06-5330.04.005 Specifications

This document contains all the specifications for the Swiss Military Hanowa Swiss Grenadier 06-5330.04.005 men's watch. We at the DIALANDO<sup>®</sup> watch store offer a large selection of authentic watches from the best watch brands in the world. https://www.dialando.bg/

MATERIAL & COLOUR

| PRODUCT INFORMATION |                       |
|---------------------|-----------------------|
| EAN                 | 7612657097765         |
| Gender              | Men                   |
| Brand               | Swiss Military Hanowa |
| Collection          | Swiss Grenadier       |
| Warranty [years]    | 2                     |

Analogue Quartz (Battery)

Ronda / 515

| Strap MaterialStainless steelStrap ColourSilverCase MaterialStainless steelCase ColourSilverCase SurfacePolished / MattedColour of the dialBrownGlassSapphire glassDETALLSFixedRezelFixedCase BottomStainless steel bottom (pressed)ClaspFolding claspLightingLuminous hands / Luminous indexesWater resistantSATM |                               |                                                   |
|--------------------------------------------------------------------------------------------------------------------------------------------------------------------------------------------------------------------------------------------------------------------------------------------------------------------|-------------------------------|---------------------------------------------------|
| Case MaterialStainless steelCase ColourSilverCase SurfacePolished / MattedColour of the dialBrownGlassSapphire glassDETALLSFixedCase BottomStainless steel bottom (pressed)ClaspFolding claspLightingLuminous hands / Luminous indexes                                                                             | Strap Material                | Stainless steel                                   |
| Case ColourSilverCase SurfacePolished / MattedColour of the dialBrownGlassSapphire glassDETAILSFixedCase BottomStainless steel bottom (pressed)ClaspFolding claspLightingLuminous hands / Luminous indexes                                                                                                         | Strap Colour                  | Silver                                            |
| Case SurfacePolished / MattedColour of the dialBrownGlassSapphire glassDETAILSFixedGase BottomStainless steel bottom (pressed)ClaspFolding claspLightingLuminous hands / Luminous indexes                                                                                                                          | Case Material                 | Stainless steel                                   |
| Colour of the dialBrownGlassSapphire glassDETALLSFixedBezelFixedCase BottomStainless steel bottom (pressed)ClaspFolding claspLightingLuminous hands / Luminous indexes                                                                                                                                             | Case Colour                   | Silver                                            |
| Glass Sapphire glass   DETAILS   Bezel Fixed   Case Bottom Stainless steel bottom (pressed)   Clasp Folding clasp   Lighting Luminous hands / Luminous indexes                                                                                                                                                     | Case Surface                  | Polished / Matted                                 |
| DETAILS   Bezel Fixed   Case Bottom Stainless steel bottom (pressed)   Clasp Folding clasp   Lighting Luminous hands / Luminous indexes                                                                                                                                                                            | Colour of the dial            | Brown                                             |
| BezelFixedCase BottomStainless steel bottom (pressed)ClaspFolding claspLightingLuminous hands / Luminous indexes                                                                                                                                                                                                   | Glass                         | Sapphire glass                                    |
| Case BottomStainless steel bottom (pressed)ClaspFolding claspLightingLuminous hands / Luminous indexes                                                                                                                                                                                                             |                               |                                                   |
| Clasp Folding clasp   Lighting Luminous hands / Luminous indexes                                                                                                                                                                                                                                                   | DETAILS                       |                                                   |
| Lighting Luminous hands / Luminous indexes                                                                                                                                                                                                                                                                         |                               | Fixed                                             |
| -0                                                                                                                                                                                                                                                                                                                 | Bezel                         |                                                   |
| Water resistant 5 ATM                                                                                                                                                                                                                                                                                              | Bezel<br>Case Bottom          | Stainless steel bottom (pressed)                  |
|                                                                                                                                                                                                                                                                                                                    | Bezel<br>Case Bottom<br>Clasp | Stainless steel bottom (pressed)<br>Folding clasp |

## MEASURES

Functions

Display Type

Movement type Movement Name

PRODUCT EXECUTION

| WEASURES                         |     |
|----------------------------------|-----|
| Case width [mm]                  | 43  |
| Case thickness [mm]              | 9   |
| Lug width [mm]                   | 22  |
| Max. wrist<br>circumference [mm] | 200 |