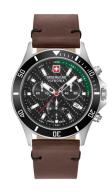

## **DIALANDO**°

Swiss Military Hanowa men's watch 06-4337.04.007.06 Specifications

BEISPIELBOX

**BUY NOW** 

This document contains all the specifications for the Swiss Military Hanowa Flagship Racer Chrono 06-4337.04.007.06 men's watch. We at the DIALANDO® watch store offer a large selection of authentic watches from the best watch brands in the world.

| PRODUCT EXECUTION |                                             |
|-------------------|---------------------------------------------|
| Display Type      | Analogue                                    |
| Movement type     | Quartz (Battery)                            |
| Movement Name     | 5030.D / Ronda / Swiss Made                 |
| Functions         | Second / Hour / Chronograph / Date / Minute |

| MEASURES                      |     |
|-------------------------------|-----|
| Case width [mm]               | 42  |
| Case thickness [mm]           | 10  |
| Lug width [mm]                | 22  |
| Max. wrist circumference [mm] | 205 |

| MATERIAL & COLOUR  |                 |
|--------------------|-----------------|
| Strap Material     | Real leather    |
| Strap Colour       | Brown           |
| Case Material      | Stainless steel |
| Case Colour        | Black / Silver  |
| Case Surface       | Polished        |
| Colour of the dial | Black / Green   |
| Glass              | Sapphire glass  |

| DETAILS         |                                   |
|-----------------|-----------------------------------|
| Bezel           | Fixed                             |
| Case Bottom     | Stainless steel bottom (screwed)  |
| Clasp           | Pin buckle                        |
| Lighting        | Luminous indexes / Luminous hands |
| Water resistant | 10 ATM                            |