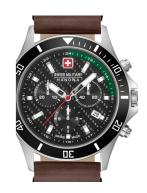

## **DIALANDO**°

Swiss Military Hanowa men's watch 06-4337.04.007.06 Specifications

BEISPIELBOX

**BUY NOW** 

This document contains all the specifications for the Swiss Military Hanowa Flagship Racer Chrono 06-4337.04.007.06 men's watch. We at the DIALANDO® watch store offer a large selection of authentic watches from the best watch brands in the world.

| PRODUCT EXECUTION |                                             |
|-------------------|---------------------------------------------|
| Display Type      | Analogue                                    |
| Movement type     | Quartz (Battery)                            |
| Movement Name     | 5030.D / Ronda / Swiss Made                 |
| Functions         | Second / Hour / Chronograph / Date / Minute |

| MEASURES                      |     |
|-------------------------------|-----|
| Case width [mm]               | 42  |
| Case thickness [mm]           | 10  |
| Lug width [mm]                | 22  |
| Max. wrist circumference [mm] | 205 |

| MATERIAL & COLOUR  |                 |
|--------------------|-----------------|
| Strap Material     | Real leather    |
| Strap Colour       | Brown           |
| Case Material      | Stainless steel |
| Case Colour        | Black / Silver  |
| Case Surface       | Polished        |
| Colour of the dial | Black / Green   |
| Glass              | Sapphire glass  |

| DETAILS         |                                   |
|-----------------|-----------------------------------|
| Bezel           | Fixed                             |
| Case Bottom     | Stainless steel bottom (screwed)  |
| Clasp           | Pin buckle                        |
| Lighting        | Luminous indexes / Luminous hands |
| Water resistant | 10 ATM                            |