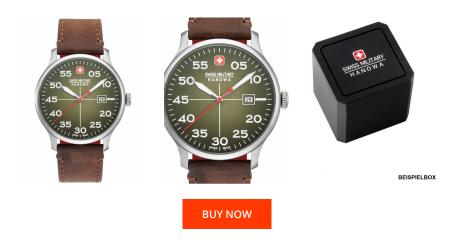

## Swiss Military Hanowa men's watch 06-4326.04.006 Specifications

This document contains all the specifications for the Swiss Military Hanowa 06-4326.04.006 men's watch. We at the DIALANDO® watch store offer a large selection of authentic watches from the best watch brands in the world.

| MATERIAL & COLOUR  |                 |
|--------------------|-----------------|
| Strap Material     | Real leather    |
| Strap Colour       | Brown           |
| Case Material      | Stainless steel |
| Case Colour        | Silver          |
| Case Surface       | Matted          |
| Colour of the dial | Green           |
| Glass              | Sapphire glass  |
| DETAILS            |                 |
| Bezel              | Fixed           |

| Bezel           | Fixed                             |
|-----------------|-----------------------------------|
| Case Bottom     | Stainless steel bottom (pressed)  |
| Clasp           | Pin buckle                        |
| Lighting        | Luminous indexes / Luminous hands |
| Water resistant | 5 ATM                             |