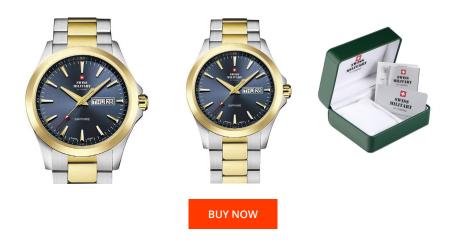

## Swiss Military by Chrono men's watch SMP36040.28 Specifications

This document contains all the specifications for the Swiss Military by Chrono Sapphire SMP36040.28 men's watch. We at the DIALANDO® watch store offer a large selection of authentic watches from the best watch brands in the world. https://www.dialando.bg/

Water resistant

| PRODUCT INFORMATI | N             |
|-------------------|---------------|
| EAN               | 7630019141253 |
| Gender            | Men           |
| Warranty [years]  | 5             |

| PRODUCT EXECUTION |                                     |
|-------------------|-------------------------------------|
| Display Type      | Analogue                            |
| Movement type     | Quartz (Battery)                    |
| Functions         | Minute / Hour / Day / Date / Second |
| MEASURES          |                                     |

42

10

| MATERIAL & COLOUR  |                                          |
|--------------------|------------------------------------------|
| Strap Material     | Stainless steel                          |
| Strap Colour       | Gold / Silver                            |
| Case Material      | Stainless steel                          |
| Case Colour        | Silver / Gold                            |
| Case Surface       | Polished / Matted                        |
| Colour of the dial | Blue                                     |
| Glass              | Sapphire glass / Anti-reflective coating |
| DETAILS            |                                          |
| Bezel              | Fixed                                    |
| Case Bottom        | Stainless steel bottom / Screwed         |
| Crown              | Screwed                                  |
| Clasp              | Folding clasp                            |
| Lighting           | Luminous indexes / Luminous hands        |