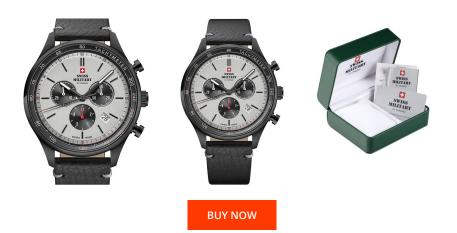

## Swiss Military by Chrono men's watch SM34081.11 Specifications

This document contains all the specifications for the Swiss Military by Chrono - Chronograph SM34081.11 men's watch. We at the DIALANDO<sup>®</sup> watch store offer a large selection of authentic watches from the best watch brands in the world. https://www.dialando.bg/

| PRODUCT INFORMATION |                          |
|---------------------|--------------------------|
| EAN                 | 7630019146258            |
| Gender              | Men                      |
| Brand               | Swiss Military by Chrono |
| Collection          | Herren - Chronograph     |
| Warranty [years]    | 5                        |

| MATERIAL & COLOUR  |                                     |
|--------------------|-------------------------------------|
| Strap Material     | Real leather                        |
| Strap Colour       | Black                               |
| Case Material      | Stainless steel                     |
| Case Colour        | Black                               |
| Case Surface       | Polished / Matted                   |
| Colour of the dial | Grey                                |
| Glass              | Mineral glass with sapphire coating |
| DETAILS            |                                     |
| Bezel              | Fixed                               |
| Case Bottom        | Stainless steel bottom (screwed)    |
| Clasp              | Pin buckle                          |
| Lighting           | Luminous hands / Luminous indexes   |
| Water resistant    | 10 ATM                              |