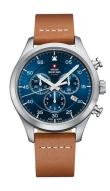

| PRODUCT INFORMATION |                          |
|---------------------|--------------------------|
| EAN                 | 7630019141437            |
| Gender              | Men                      |
| Brand               | Swiss Military by Chrono |
| Collection          | Herren                   |
| Warranty (years)    | 5                        |

| PRODUCT EXECUTION |                                             |
|-------------------|---------------------------------------------|
| Display Type      | Analogue                                    |
| Movement type     | Quartz (Battery)                            |
| Movement Name     | 5040.D / Ronda                              |
| Functions         | Second / Minute / Date / Chronograph / Hour |

| MEASURES                      |     |
|-------------------------------|-----|
| Case width [mm]               | 43  |
| Case thickness [mm]           | 11  |
| Lug width [mm]                | 20  |
| Max. wrist circumference [mm] | 220 |

| MATERIAL & COLOUR  |                                     |
|--------------------|-------------------------------------|
| Strap Material     | Real leather                        |
| Strap Colour       | Brown                               |
| Case Material      | Stainless steel                     |
| Case Colour        | Silver                              |
| Case Surface       | Polished / Matted                   |
| Colour of the dial | Blue                                |
| Glass              | Mineral glass with sapphire coating |
| DETAILS            |                                     |
| Bezel              | Fixed                               |

| DETAILS         |                                   |
|-----------------|-----------------------------------|
| Bezel           | Fixed                             |
| Case Bottom     | Stainless steel bottom (screwed)  |
| Clasp           | Pin buckle                        |
| Lighting        | Luminous hands / Luminous indexes |
| Water resistant | 10 ATM                            |