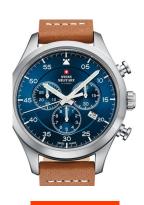

| PRODUCT INFORMATION |                          |
|---------------------|--------------------------|
| EAN                 | 7630019141437            |
| Gender              | Men                      |
| Brand               | Swiss Military by Chrono |
| Collection          | Herren                   |
| Warranty (years)    | 5                        |

| PRODUCT EXECUTION |                                             |
|-------------------|---------------------------------------------|
| Display Type      | Analogue                                    |
| Movement type     | Quartz (Battery)                            |
| Movement Name     | 5040.D / Ronda                              |
| Functions         | Second / Minute / Date / Chronograph / Hour |

| MEASURES                      |     |
|-------------------------------|-----|
| Case width [mm]               | 43  |
| Case thickness [mm]           | 11  |
| Lug width [mm]                | 20  |
| Max. wrist circumference [mm] | 220 |

| MATERIAL & COLOUR  |                                     |
|--------------------|-------------------------------------|
| Strap Material     | Real leather                        |
| Strap Colour       | Brown                               |
| Case Material      | Stainless steel                     |
| Case Colour        | Silver                              |
| Case Surface       | Polished / Matted                   |
| Colour of the dial | Blue                                |
| Glass              | Mineral glass with sapphire coating |
| DETAILS            |                                     |
| Bezel              | Fixed                               |

| DETAILS         |                                   |
|-----------------|-----------------------------------|
| Bezel           | Fixed                             |
| Case Bottom     | Stainless steel bottom (screwed)  |
| Clasp           | Pin buckle                        |
| Lighting        | Luminous hands / Luminous indexes |
| Water resistant | 10 ATM                            |