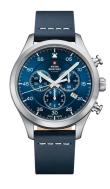

## Swiss Military by Chrono men's watch SM34076.05 Specifications

**BUY NOW** 

This document contains all the specifications for the Swiss Military by Chrono SM34076.05 men's watch. We at the DIALANDO® watch store offer a large selection of authentic watches from the best watch brands in the world. https://www.dialando.bg/

| PRODUCT EXECUTION |                                             |
|-------------------|---------------------------------------------|
| Display Type      | Analogue                                    |
| Movement type     | Quartz (Battery)                            |
| Movement Name     | Ronda / 5040.D                              |
| Functions         | Chronograph / Hour / Second / Minute / Date |

| MEASURES                      |     |
|-------------------------------|-----|
| Case width [mm]               | 43  |
| Case thickness [mm]           | 11  |
| Lug width [mm]                | 20  |
| Max. wrist circumference [mm] | 220 |

| MATERIAL & COLOUR  |                                     |
|--------------------|-------------------------------------|
| Strap Material     | Real leather                        |
| Strap Colour       | Blue                                |
| Case Material      | Stainless steel                     |
| Case Colour        | Silver                              |
| Case Surface       | Matted / Polished                   |
| Colour of the dial | Blue                                |
| Glass              | Mineral glass with sapphire coating |
| DETAILS            |                                     |
| Bezel              | Fixed                               |
| Case Bottom        | Stainless steel bottom (screwed)    |
| Clasp              | Pin buckle                          |