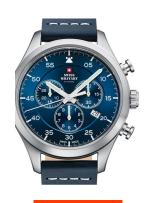

## Swiss Military by Chrono men's watch SM34076.05 Specifications

**BUY NOW** 

This document contains all the specifications for the Swiss Military by Chrono SM34076.05 men's watch. We at the DIALANDO® watch store offer a large selection of authentic watches from the best watch brands in the world. https://www.dialando.bg/

| PRODUCT EXECUTION |                                             |
|-------------------|---------------------------------------------|
| Display Type      | Analogue                                    |
| Movement type     | Quartz (Battery)                            |
| Movement Name     | Ronda / 5040.D                              |
| Functions         | Chronograph / Hour / Second / Minute / Date |

| MEASURES                      |     |
|-------------------------------|-----|
| Case width [mm]               | 43  |
| Case thickness [mm]           | 11  |
| Lug width [mm]                | 20  |
| Max. wrist circumference [mm] | 220 |

| MATERIAL & COLOUR  |                                     |
|--------------------|-------------------------------------|
| Strap Material     | Real leather                        |
| Strap Colour       | Blue                                |
| Case Material      | Stainless steel                     |
| Case Colour        | Silver                              |
| Case Surface       | Matted / Polished                   |
| Colour of the dial | Blue                                |
| Glass              | Mineral glass with sapphire coating |
| DETAILS            |                                     |
| Bezel              | Fixed                               |
| Case Bottom        | Stainless steel bottom (screwed)    |
| Clasp              | Pin buckle                          |