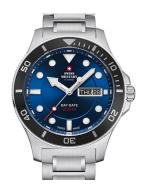

## Swiss Military by Chrono men's watch SM34068.13 Specifications

Beispielbox

**BUY NOW** 

This document contains all the specifications for the Swiss Military by Chrono Day-Date SM34068.13 men's watch. We at the DIALANDO® watch store offer a large selection of authentic watches from the best watch brands in the world. https://www.dialando.bg/

| PRODUCT INFORMATION |                          |
|---------------------|--------------------------|
| EAN                 | 7630019147996            |
| Gender              | Men                      |
| Brand               | Swiss Military by Chrono |
| Collection          | Day-Date 42 mm           |
| Warranty [years]    | 5                        |

| PRODUCT EXECUTION |                                                 |
|-------------------|-------------------------------------------------|
| Display Type      | Analogue                                        |
| Movement type     | Quartz (Battery)                                |
| Movement Name     | Swiss Made / ETA                                |
| Functions         | Date / Day of the week / Hour / Second / Minute |

| MEASURES                      |     |
|-------------------------------|-----|
| Case width [mm]               | 42  |
| Case thickness [mm]           | 12  |
| Lug width [mm]                | 20  |
| Max. wrist circumference [mm] | 210 |

| MATERIAL & COLOUR  |                                     |
|--------------------|-------------------------------------|
| Strap Material     | Stainless steel                     |
| Strap Colour       | Silver                              |
| Case Material      | Stainless steel                     |
| Case Colour        | Silver                              |
| Case Surface       | Matted                              |
| Colour of the dial | Blue                                |
| Glass              | Mineral glass with sapphire coating |
| DETAILS            |                                     |
| Bezel              | Fixed                               |

| DETAILS         |                                   |
|-----------------|-----------------------------------|
| Bezel           | Fixed                             |
| Case Bottom     | Stainless steel bottom (screwed)  |
| Clasp           | Folding clasp                     |
| Lighting        | Luminous hands / Luminous indexes |
| Water resistant | 10 ATM                            |