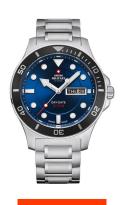

## Swiss Military by Chrono men's watch SM34068.13 Specifications

Beispielbox

**BUY NOW** 

This document contains all the specifications for the Swiss Military by Chrono Day-Date SM34068.13 men's watch. We at the DIALANDO® watch store offer a large selection of authentic watches from the best watch brands in the world. https://www.dialando.bg/

| PRODUCT INFORMATION |                          |
|---------------------|--------------------------|
| EAN                 | 7630019147996            |
| Gender              | Men                      |
| Brand               | Swiss Military by Chrono |
| Collection          | Day-Date 42 mm           |
| Warranty [years]    | 5                        |

| PRODUCT EXECUTION |                                                 |
|-------------------|-------------------------------------------------|
| Display Type      | Analogue                                        |
| Movement type     | Quartz (Battery)                                |
| Movement Name     | Swiss Made / ETA                                |
| Functions         | Date / Day of the week / Hour / Second / Minute |

| MEASURES                      |     |
|-------------------------------|-----|
| Case width [mm]               | 42  |
| Case thickness [mm]           | 12  |
| Lug width [mm]                | 20  |
| Max. wrist circumference [mm] | 210 |

| MATERIAL & COLOUR  |                                     |
|--------------------|-------------------------------------|
| Strap Material     | Stainless steel                     |
| Strap Colour       | Silver                              |
| Case Material      | Stainless steel                     |
| Case Colour        | Silver                              |
| Case Surface       | Matted                              |
| Colour of the dial | Blue                                |
| Glass              | Mineral glass with sapphire coating |
| DETAILS            |                                     |
| Bezel              | Fixed                               |

| DETAILS         |                                   |
|-----------------|-----------------------------------|
| Bezel           | Fixed                             |
| Case Bottom     | Stainless steel bottom (screwed)  |
| Clasp           | Folding clasp                     |
| Lighting        | Luminous hands / Luminous indexes |
| Water resistant | 10 ATM                            |