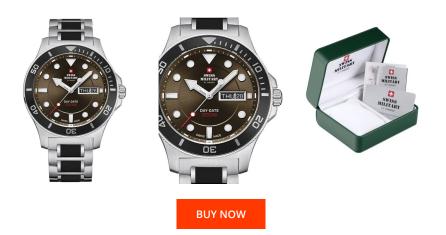

## Swiss Military by Chrono men's watch SM34068.03 Specifications

This document contains all the specifications for the Swiss Military by Chrono SM34068.03 men's watch. We at the DIALANDO<sup>®</sup> watch store offer a large selection of authentic watches from the best watch brands in the world. https://www.dialando.bg/

| PRODUCT INFORMATION |                          |  |
|---------------------|--------------------------|--|
| EAN                 | 7630019133524            |  |
| Gender              | Men                      |  |
| Brand               | Swiss Military by Chrono |  |
| Collection          | Herren                   |  |
| Warranty [years]    | 5                        |  |

| PRODUCT EXECUTION |                                                 |
|-------------------|-------------------------------------------------|
| Display Type      | Analogue                                        |
| Movement type     | Quartz (Battery)                                |
| Movement Name     | 955.122 / ETA                                   |
| Functions         | Date / Day of the week / Hour / Second / Minute |

| MATERIAL & COLOUR    |                                             |
|----------------------|---------------------------------------------|
| Strap Material       | Stainless steel                             |
| Strap Colour         | Silver                                      |
| Case Material        | Stainless steel                             |
| Case Colour          | Silver                                      |
| Case Surface         | Matted / Polished                           |
| Colour of the dial   | Brown                                       |
| Glass                | Sapphire glass                              |
| DETAILS              |                                             |
|                      |                                             |
| Bezel                | Fixed                                       |
| Bezel<br>Case Bottom | Fixed<br>Stainless steel bottom (screwed)   |
|                      |                                             |
| Case Bottom          | Stainless steel bottom (screwed)            |
| Case Bottom<br>Crown | Stainless steel bottom (screwed)<br>Screwed |