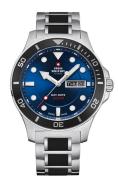

## Swiss Military by Chrono men's watch SM34068.02 Specifications

**BUY NOW** 

This document contains all the specifications for the Swiss Military by Chrono SM34068.02 men's watch. We at the DIALANDO® watch store offer a large selection of authentic watches from the best watch brands in the world. https://www.dialando.bg/

| MATERIAL & COLOUR  |                   |
|--------------------|-------------------|
| Strap Material     | Stainless steel   |
| Strap Colour       | Silver            |
| Case Material      | Stainless steel   |
| Case Colour        | Silver            |
| Case Surface       | Polished / Matted |
| Colour of the dial | Blue              |
| Glass              | Sapphire glass    |

| DETAILS         |                                   |
|-----------------|-----------------------------------|
| Bezel           | Fixed                             |
| Case Bottom     | Stainless steel bottom (screwed)  |
| Crown           | Screwed                           |
| Clasp           | Folding clasp                     |
| Lighting        | Luminous hands / Luminous indexes |
| Water resistant | 20 ATM                            |