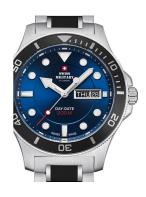

## Swiss Military by Chrono men's watch SM34068.02 Specifications

**BUY NOW** 

This document contains all the specifications for the Swiss Military by Chrono SM34068.02 men's watch. We at the DIALANDO® watch store offer a large selection of authentic watches from the best watch brands in the world. https://www.dialando.bg/

| PRODUCT EXECUTION |                                                 |
|-------------------|-------------------------------------------------|
| Display Type      | Analogue                                        |
| Movement type     | Quartz (Battery)                                |
| Movement Name     | ETA / 955.122                                   |
| Functions         | Hour / Second / Minute / Date / Day of the week |

| MATERIAL & COLOUR  |                   |
|--------------------|-------------------|
| Strap Material     | Stainless steel   |
| Strap Colour       | Silver            |
| Case Material      | Stainless steel   |
| Case Colour        | Silver            |
| Case Surface       | Polished / Matted |
| Colour of the dial | Blue              |
| Glass              | Sapphire glass    |