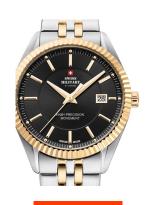

Clasp

Lighting

Water resistant

| PRODUCT INFORMATION |                          |  |
|---------------------|--------------------------|--|
| EAN                 | 7630019133326            |  |
| Gender              | Men                      |  |
| Brand               | Swiss Military by Chrono |  |
| Collection          | Herren                   |  |
| Warranty [years]    | 5                        |  |

| PRODUCT EXECUTION |                               |
|-------------------|-------------------------------|
| Display Type      | Analogue                      |
| Movement type     | Quartz (Battery)              |
| Movement Name     | F06.411 / ETA                 |
| Functions         | Hour / Second / Minute / Date |

| MEASURES                      |     |
|-------------------------------|-----|
| Case width [mm]               | 40  |
| Case thickness [mm]           | 9   |
| Lug width [mm]                | 20  |
| Max. wrist circumference [mm] | 220 |

| MATERIAL & COLOUR  |                                     |
|--------------------|-------------------------------------|
| Strap Material     | Stainless steel                     |
| Strap Colour       | Silver / Gold                       |
| Case Material      | Stainless steel                     |
| Case Colour        | Silver / Gold                       |
| Case Surface       | Polished / Matted                   |
| Colour of the dial | Black                               |
| Glass              | Mineral glass with sapphire coating |
| DETAILS            |                                     |
| Bezel              | Fixed                               |
| Case Bottom        | Stainless steel bottom (screwed)    |

Folding clasp

5 ATM

Luminous hands