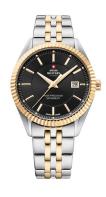

Clasp

Lighting

Water resistant

| PRODUCT INFORMATION |                          |  |
|---------------------|--------------------------|--|
| EAN                 | 7630019133326            |  |
| Gender              | Men                      |  |
| Brand               | Swiss Military by Chrono |  |
| Collection          | Herren                   |  |
| Warranty [years]    | 5                        |  |

| PRODUCT EXECUTION |                               |
|-------------------|-------------------------------|
| Display Type      | Analogue                      |
| Movement type     | Quartz (Battery)              |
| Movement Name     | F06.411 / ETA                 |
| Functions         | Hour / Second / Minute / Date |

| MEASURES                      |     |
|-------------------------------|-----|
| Case width [mm]               | 40  |
| Case thickness [mm]           | 9   |
| Lug width [mm]                | 20  |
| Max. wrist circumference [mm] | 220 |

| MATERIAL & COLOUR  |                                     |
|--------------------|-------------------------------------|
| Strap Material     | Stainless steel                     |
| Strap Colour       | Silver / Gold                       |
| Case Material      | Stainless steel                     |
| Case Colour        | Silver / Gold                       |
| Case Surface       | Polished / Matted                   |
| Colour of the dial | Black                               |
| Glass              | Mineral glass with sapphire coating |
| DETAILS            |                                     |
| Bezel              | Fixed                               |
| Case Bottom        | Stainless steel bottom (screwed)    |

Folding clasp

5 ATM

Luminous hands