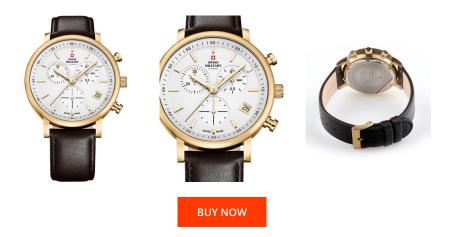

> MATERIAL & COLOUR Strap Material

| PRODUCT INFORMATION |                          |
|---------------------|--------------------------|
| EAN                 | 7630019129237            |
| Gender              | Men                      |
| Brand               | Swiss Military by Chrono |
| Collection          | Chronograph              |
| Warranty [years]    | 5                        |

Analogue Quartz (Battery)

G10.212 / ETA

| Strap Colour                  | Black                                          |
|-------------------------------|------------------------------------------------|
| Case Material                 | Stainless steel                                |
| Case Colour                   | Gold                                           |
| Case Surface                  | Matted                                         |
| Colour of the dial            | White                                          |
| Glass                         | Sapphire glass                                 |
|                               |                                                |
|                               |                                                |
| DETAILS                       |                                                |
| DETAILS<br>Bezel              | Fixed                                          |
|                               | Fixed<br>Stainless steel bottom (screwed)      |
| Bezel                         |                                                |
| Bezel<br>Case Bottom          | Stainless steel bottom (screwed)               |
| Bezel<br>Case Bottom<br>Clasp | Stainless steel bottom (screwed)<br>Pin buckle |

Real leather

## MEASURES

Functions

PRODUCT EXECUTION

Display Type

Movement type

Movement Name

| Case width [mm]                  | 42  |
|----------------------------------|-----|
| Case thickness [mm]              | 11  |
| Lug width [mm]                   | 20  |
| Max. wrist<br>circumference [mm] | 220 |

Minute / Date / Chronograph / Hour / Second