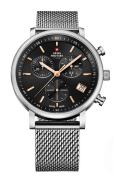

| PRODUCT INFORMATION |                          |
|---------------------|--------------------------|
| EAN                 | 7630019129190            |
| Gender              | Men                      |
| Brand               | Swiss Military by Chrono |
| Collection          | Chronograph              |
| Warranty [years]    | 5                        |

| PRODUCT EXECUTION |                                             |
|-------------------|---------------------------------------------|
| Display Type      | Analogue                                    |
| Movement type     | Quartz (Battery)                            |
| Movement Name     | G10.212 / ETA                               |
| Functions         | Hour / Second / Minute / Date / Chronograph |

| MEASURES                      |     |
|-------------------------------|-----|
| Case width [mm]               | 42  |
| Case thickness [mm]           | 11  |
| Lug width [mm]                | 20  |
| Max. wrist circumference [mm] | 220 |

| MATERIAL & COLOUR  |                 |
|--------------------|-----------------|
| Strap Material     | Stainless steel |
| Strap Colour       | Silver          |
| Case Material      | Stainless steel |
| Case Colour        | Silver          |
| Case Surface       | Matted          |
| Colour of the dial | Black           |
| Glass              | Sapphire glass  |
|                    |                 |
| DETAILS            |                 |
| Rezel              | Fixed           |

| DETAILS         |                                  |
|-----------------|----------------------------------|
| Bezel           | Fixed                            |
| Case Bottom     | Stainless steel bottom (screwed) |
| Clasp           | Pin buckle                       |
| Lighting        | Luminous hands                   |
| Water resistant | 10 ATM                           |