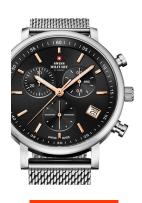

| PRODUCT INFORMATION |                          |
|---------------------|--------------------------|
| EAN                 | 7630019129190            |
| Gender              | Men                      |
| Brand               | Swiss Military by Chrono |
| Collection          | Chronograph              |
| Warranty [years]    | 5                        |

| PRODUCT EXECUTION |                                             |
|-------------------|---------------------------------------------|
| Display Type      | Analogue                                    |
| Movement type     | Quartz (Battery)                            |
| Movement Name     | G10.212 / ETA                               |
| Functions         | Hour / Second / Minute / Date / Chronograph |

| MEASURES                      |     |
|-------------------------------|-----|
| Case width [mm]               | 42  |
| Case thickness [mm]           | 11  |
| Lug width [mm]                | 20  |
| Max. wrist circumference [mm] | 220 |

| MATERIAL & COLOUR  |                 |
|--------------------|-----------------|
| Strap Material     | Stainless steel |
| Strap Colour       | Silver          |
| Case Material      | Stainless steel |
| Case Colour        | Silver          |
| Case Surface       | Matted          |
| Colour of the dial | Black           |
| Glass              | Sapphire glass  |
|                    |                 |
| DETAILS            |                 |
| Rezel              | Fixed           |

| DETAILS         |                                  |
|-----------------|----------------------------------|
| Bezel           | Fixed                            |
| Case Bottom     | Stainless steel bottom (screwed) |
| Clasp           | Pin buckle                       |
| Lighting        | Luminous hands                   |
| Water resistant | 10 ATM                           |