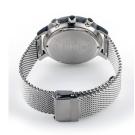

| MATERIAL & COLOUR  |                 |
|--------------------|-----------------|
| Strap Material     | Stainless steel |
| Strap Colour       | Silver          |
| Case Material      | Stainless steel |
| Case Colour        | Silver          |
| Case Surface       | Matted          |
| Colour of the dial | Black           |
| Glass              | Sapphire glass  |
|                    |                 |
| DETAILS            |                 |
| Rozol              | Eivad           |

| DETAILS         |                                  |
|-----------------|----------------------------------|
| Bezel           | Fixed                            |
| Case Bottom     | Stainless steel bottom (screwed) |
| Clasp           | Pin buckle                       |
| Lighting        | Luminous hands                   |
| Water resistant | 10 ATM                           |