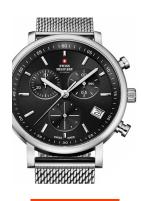

| PRODUCT INFORMATION |                          |
|---------------------|--------------------------|
| EAN                 | 7630019129176            |
| Gender              | Men                      |
| Brand               | Swiss Military by Chrono |
| Collection          | Chronograph              |
| Warranty (vears)    | 5                        |

| PRODUCT EXECUTION |                                             |
|-------------------|---------------------------------------------|
| Display Type      | Analogue                                    |
| Movement type     | Quartz (Battery)                            |
| Movement Name     | G10.212 / ETA                               |
| Functions         | Date / Chronograph / Hour / Second / Minute |

| MEASURES                      |     |
|-------------------------------|-----|
| Case width [mm]               | 42  |
| Case thickness [mm]           | 11  |
| Lug width [mm]                | 20  |
| Max. wrist circumference [mm] | 220 |

| MATERIAL & COLOUR  |                 |
|--------------------|-----------------|
| Strap Material     | Stainless steel |
| Strap Colour       | Silver          |
| Case Material      | Stainless steel |
| Case Colour        | Silver          |
| Case Surface       | Matted          |
| Colour of the dial | Black           |
| Glass              | Sapphire glass  |
|                    |                 |
| DETAILS            |                 |
| Rozol              | Eivad           |

| DETAILS         |                                  |
|-----------------|----------------------------------|
| Bezel           | Fixed                            |
| Case Bottom     | Stainless steel bottom (screwed) |
| Clasp           | Pin buckle                       |
| Lighting        | Luminous hands                   |
| Water resistant | 10 ATM                           |