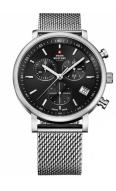

| PRODUCT INFORMATION |                          |
|---------------------|--------------------------|
| EAN                 | 7630019129176            |
| Gender              | Men                      |
| Brand               | Swiss Military by Chrono |
| Collection          | Chronograph              |
| Warranty (vears)    | 5                        |

| PRODUCT EXECUTION |                                             |
|-------------------|---------------------------------------------|
| Display Type      | Analogue                                    |
| Movement type     | Quartz (Battery)                            |
| Movement Name     | G10.212 / ETA                               |
| Functions         | Date / Chronograph / Hour / Second / Minute |

| MEASURES                      |     |
|-------------------------------|-----|
| Case width [mm]               | 42  |
| Case thickness [mm]           | 11  |
| Lug width [mm]                | 20  |
| Max. wrist circumference [mm] | 220 |

| MATERIAL & COLOUR  |                 |
|--------------------|-----------------|
| Strap Material     | Stainless steel |
| Strap Colour       | Silver          |
| Case Material      | Stainless steel |
| Case Colour        | Silver          |
| Case Surface       | Matted          |
| Colour of the dial | Black           |
| Glass              | Sapphire glass  |
|                    |                 |
| DETAILS            |                 |
| Rozol              | Eivad           |

| DETAILS         |                                  |
|-----------------|----------------------------------|
| Bezel           | Fixed                            |
| Case Bottom     | Stainless steel bottom (screwed) |
| Clasp           | Pin buckle                       |
| Lighting        | Luminous hands                   |
| Water resistant | 10 ATM                           |