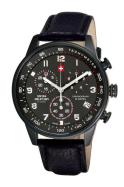

## **DIALANDO**°

Swiss Military by Chrono men's watch SM34012.08 Specifications

**BUY NOW** 

This document contains all the specifications for the Swiss Military by Chrono Chronograph SM34012.08 men's watch. We at the DIALANDO® watch store offer a large selection of authentic watches from the best watch brands in the world.

| PRODUCT EXECUTION |                                             |
|-------------------|---------------------------------------------|
| Display Type      | Analogue                                    |
| Movement type     | Quartz (Battery)                            |
| Movement Name     | G10.211 / ETA / Swiss Made                  |
| Functions         | Date / Hour / Minute / Second / Chronograph |

| MEASURES                      |     |
|-------------------------------|-----|
| Case width [mm]               | 41  |
| Case thickness [mm]           | 12  |
| Lug width [mm]                | 20  |
| Max. wrist circumference [mm] | 220 |

| MATERIAL & COLOUR  |                 |
|--------------------|-----------------|
| Strap Material     | Real leather    |
| Strap Colour       | Black           |
| Case Material      | Stainless steel |
| Case Colour        | Black           |
| Case Surface       | Matted          |
| Colour of the dial | Black           |
| Glass              | Mineral glass   |
|                    |                 |

| DETAILS         |                                   |
|-----------------|-----------------------------------|
| Bezel           | Fixed                             |
| Case Bottom     | Stainless steel bottom (pressed)  |
| Clasp           | Pin buckle                        |
| Lighting        | Luminous indexes / Luminous hands |
| Water resistant | 5 ATM                             |