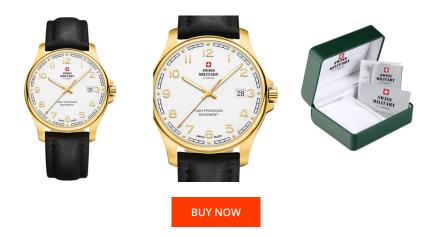

| PRODUCT INFORMATION |                          |
|---------------------|--------------------------|
| EAN                 | 7630019136815            |
| Gender              | Men                      |
| Brand               | Swiss Military by Chrono |
| Collection          | Herren                   |
| Warranty [years]    | 5                        |

| MATERIAL & COLOUR    |                                           |
|----------------------|-------------------------------------------|
| Strap Material       | Real leather                              |
| Strap Colour         | Black                                     |
| Case Material        | Stainless steel                           |
| Case Colour          | Gold                                      |
| Case Surface         | Polished / Matted                         |
| Colour of the dial   | White                                     |
| Glass                | Sapphire glass                            |
|                      |                                           |
|                      |                                           |
| DETAILS              |                                           |
| DETAILS<br>Bezel     | Fixed                                     |
|                      | Fixed<br>Stainless steel bottom (screwed) |
| Bezel                |                                           |
| Bezel<br>Case Bottom | Stainless steel bottom (screwed)          |

## PRODUCT EXECUTION Display Type Analogue Movement type Quartz (Battery) Movement Name F06.411 / ETA Functions Second / Minute / Date / Hour

## MEASURES

| Case width [mm]                  | 39  |
|----------------------------------|-----|
| Case thickness [mm]              | 8   |
| Lug width [mm]                   | 20  |
| Max. wrist<br>circumference [mm] | 210 |