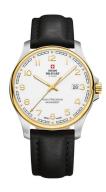

| PRODUCT INFORMATION |                          |
|---------------------|--------------------------|
| EAN                 | 7630019136808            |
| Gender              | Men                      |
| Brand               | Swiss Military by Chrono |
| Collection          | Herren                   |
| Warranty [vears]    | 5                        |

| PRODUCT EXECUTION |                               |
|-------------------|-------------------------------|
| Display Type      | Analogue                      |
| Movement type     | Quartz (Battery)              |
| Movement Name     | F06.411 / ETA                 |
| Functions         | Second / Minute / Date / Hour |

| MEASURES                      |     |
|-------------------------------|-----|
| Case width [mm]               | 39  |
| Case thickness [mm]           | 8   |
| Lug width [mm]                | 20  |
| Max. wrist circumference [mm] | 210 |

| MATERIAL & COLOUR  |                   |
|--------------------|-------------------|
| Strap Material     | Real leather      |
| Strap Colour       | Black             |
| Case Material      | Stainless steel   |
| Case Colour        | Silver / Gold     |
| Case Surface       | Polished / Matted |
| Colour of the dial | White             |
| Glass              | Sapphire glass    |
|                    |                   |
| DETAILS            |                   |
| Rezel              | Fixed             |

| DETAILS         |                                  |
|-----------------|----------------------------------|
| Bezel           | Fixed                            |
| Case Bottom     | Stainless steel bottom (screwed) |
| Clasp           | Pin buckle                       |
| Lighting        | Luminous hands                   |
| Water resistant | 5 ATM                            |