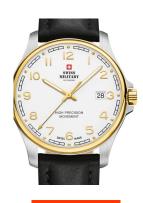

| PRODUCT INFORMATION |                          |
|---------------------|--------------------------|
| EAN                 | 7630019136808            |
| Gender              | Men                      |
| Brand               | Swiss Military by Chrono |
| Collection          | Herren                   |
| Warranty [vears]    | 5                        |

| PRODUCT EXECUTION |                               |
|-------------------|-------------------------------|
| Display Type      | Analogue                      |
| Movement type     | Quartz (Battery)              |
| Movement Name     | F06.411 / ETA                 |
| Functions         | Second / Minute / Date / Hour |

| MEASURES                      |     |
|-------------------------------|-----|
| Case width [mm]               | 39  |
| Case thickness [mm]           | 8   |
| Lug width [mm]                | 20  |
| Max. wrist circumference [mm] | 210 |

| MATERIAL & COLOUR  |                   |
|--------------------|-------------------|
| Strap Material     | Real leather      |
| Strap Colour       | Black             |
| Case Material      | Stainless steel   |
| Case Colour        | Silver / Gold     |
| Case Surface       | Polished / Matted |
| Colour of the dial | White             |
| Glass              | Sapphire glass    |
|                    |                   |
| DETAILS            |                   |
| Rezel              | Fixed             |

| DETAILS         |                                  |
|-----------------|----------------------------------|
| Bezel           | Fixed                            |
| Case Bottom     | Stainless steel bottom (screwed) |
| Clasp           | Pin buckle                       |
| Lighting        | Luminous hands                   |
| Water resistant | 5 ATM                            |