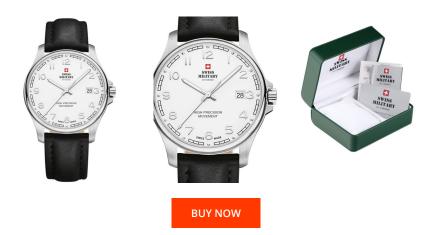

## Swiss Military by Chrono men's watch SM30200.25 Specifications

This document contains all the specifications for the Swiss Military by Chrono SM30200.25 men's watch. We at the DIALANDO<sup>®</sup> watch store offer a large selection of authentic watches from the best watch brands in the world. https://www.dialando.bg/

| PRODUCT INFORMATION |                          |  |
|---------------------|--------------------------|--|
| EAN                 | 7630019136778            |  |
| Gender              | Men                      |  |
| Brand               | Swiss Military by Chrono |  |
| Collection          | Herren                   |  |
| Warranty [years]    | 5                        |  |

| MATERIAL & COLOUR  |                                  |
|--------------------|----------------------------------|
| Strap Material     | Stainless steel                  |
| Strap Colour       | Gold                             |
| Case Material      | Stainless steel                  |
| Case Colour        | Gold                             |
| Case Surface       | Polished / Matted                |
| Colour of the dial | White                            |
| Glass              | Sapphire glass                   |
| DETAILS            |                                  |
| Bezel              | Fixed                            |
| Case Bottom        | Stainless steel bottom (screwed) |
| Clasp              | Folding clasp                    |
| Lighting           | Luminous hands                   |
| Water resistant    | 5 ATM                            |

| PRODUCT EXECUTION |                               |
|-------------------|-------------------------------|
| Display Type      | Analogue                      |
| Movement type     | Quartz (Battery)              |
| Movement Name     | F06.411 / ETA                 |
| Functions         | Hour / Second / Minute / Date |