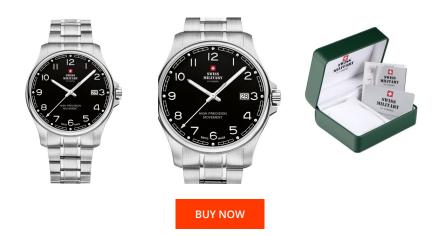

## Swiss Military by Chrono men's watch SM30200.16 Specifications

This document contains all the specifications for the Swiss Military by Chrono SM30200.16 men's watch. We at the DIALANDO<sup>®</sup> watch store offer a large selection of authentic watches from the best watch brands in the world. https://www.dialando.bg/

| PRODUCT INFORMATION |                          |
|---------------------|--------------------------|
| EAN                 | 7630019136686            |
| Gender              | Men                      |
| Brand               | Swiss Military by Chrono |
| Collection          | Herren                   |
| Warranty [years]    | 5                        |

Analogue Quartz (Battery)

F06.411 / ETA

| MATERIAL & COLOUR  |                                  |
|--------------------|----------------------------------|
| Strap Material     | Stainless steel                  |
| Strap Colour       | Silver                           |
| Case Material      | Stainless steel                  |
| Case Colour        | Silver                           |
| Case Surface       | Matted / Polished                |
| Colour of the dial | Black                            |
| Glass              | Sapphire glass                   |
|                    |                                  |
| DETAILS            |                                  |
| Bezel              | Fixed                            |
| Case Bottom        | Stainless steel bottom (screwed) |
| Clasp              | Folding clasp                    |
| Lighting           | Luminous hands                   |
| Water resistant    | 5 ATM                            |
|                    |                                  |