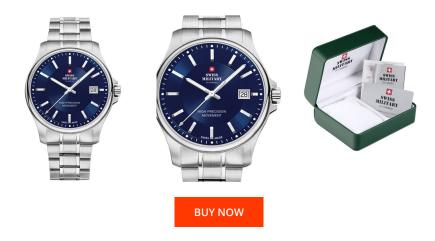

| PRODUCT INFORMATION |                          |  |
|---------------------|--------------------------|--|
| EAN                 | 7630019136556            |  |
| Gender              | Men                      |  |
| Brand               | Swiss Military by Chrono |  |
| Collection          | Herren                   |  |
| Warranty [years]    | 5                        |  |

| PRODUCT EXECUTION |                               |
|-------------------|-------------------------------|
| Display Type      | Analogue                      |
| Movement type     | Quartz (Battery)              |
| Movement Name     | F06.411 / ETA                 |
| Functions         | Second / Minute / Date / Hour |

| MEASURES                      |     |
|-------------------------------|-----|
| Case width [mm]               | 39  |
| Case thickness [mm]           | 8   |
| Lug width [mm]                | 20  |
| Max. wrist circumference [mm] | 190 |

| MATERIAL & COLOUR  |                   |
|--------------------|-------------------|
| Strap Material     | Stainless steel   |
| Strap Colour       | Silver            |
| Case Material      | Stainless steel   |
| Case Colour        | Silver            |
| Case Surface       | Polished / Matted |
| Colour of the dial | Blue              |
| Glass              | Sapphire glass    |
|                    |                   |
| DETAILS            |                   |

| DETAILS         |                                  |
|-----------------|----------------------------------|
| Bezel           | Fixed                            |
| Case Bottom     | Stainless steel bottom (screwed) |
| Clasp           | Folding clasp                    |
| Lighting        | Luminous hands                   |
| Water resistant | 5 ATM                            |