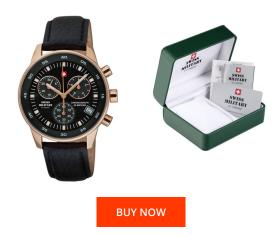

## Swiss Military by Chrono men's watch SM30052.06 Specifications

This document contains all the specifications for the Swiss Military by Chrono Chronograph SM30052.06 men's watch. We at the DIALANDO<sup>®</sup> watch store offer a large selection of authentic watches from the best watch brands in the world. https://www.dialando.bg/

| PRODUCT INFORMATION |                          |  |
|---------------------|--------------------------|--|
| EAN                 | 7630019105552            |  |
| Gender              | Men                      |  |
| Brand               | Swiss Military by Chrono |  |
| Collection          | Chronograph              |  |
| Warranty [years]    | 5                        |  |

| MATERIAL & COLOUR  |                                   |
|--------------------|-----------------------------------|
| Strap Material     | Real leather                      |
| Strap Colour       | Black                             |
| Case Material      | Stainless steel                   |
| Case Colour        | Rose gold                         |
| Case Surface       | Polished                          |
| Colour of the dial | Black                             |
| Glass              | Mineral glass                     |
|                    |                                   |
| DETAILS            |                                   |
| Bezel              | Fixed                             |
| Case Bottom        | Stainless steel bottom (pressed)  |
| Clasp              | Pin buckle                        |
| Lighting           | Luminous hands / Luminous indexes |
| Water resistant    | 5 ATM                             |
|                    |                                   |

| Display Type  | Analogue                                    |
|---------------|---------------------------------------------|
| Movement type | Quartz (Battery)                            |
| Movement Name | Swiss Made / G10.211 / ETA                  |
| Functions     | Hour / Second / Minute / Date / Chronograph |