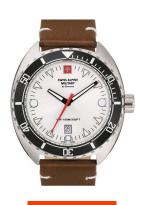

https://www.dialando.bg/

| PRODUCT INFORMATION |                       |  |
|---------------------|-----------------------|--|
| EAN                 | 7611751173153         |  |
| Gender              | Men                   |  |
| Brand               | Swiss Alpine Military |  |
| Collection          | Turtle 44 mm          |  |
| Warranty [years]    | 2                     |  |

| PRODUCT EXECUTION |                               |
|-------------------|-------------------------------|
| Display Type      | Analogue                      |
| Movement type     | Quartz (Battery)              |
| Movement Name     | Ronda / 515-H / Swiss Made    |
| Functions         | Hour / Second / Minute / Date |

| MEASURES                      |     |
|-------------------------------|-----|
| Case width [mm]               | 44  |
| Case thickness [mm]           | 12  |
| Lug width [mm]                | 22  |
| Max. wrist circumference [mm] | 210 |

| MATERIAL & COLOUR  |                   |
|--------------------|-------------------|
| Strap Material     | Real leather      |
| Strap Colour       | Brown             |
| Case Material      | Stainless steel   |
| Case Colour        | Silver            |
| Case Surface       | Polished / Matted |
| Colour of the dial | White             |
| Glass              | Mineral glass     |
|                    |                   |

| DETAILS         |                                   |
|-----------------|-----------------------------------|
| Bezel           | Left side / Rotatable             |
| Case Bottom     | Stainless steel bottom (screwed)  |
| Crown           | Screwed                           |
| Clasp           | Pin buckle                        |
| Lighting        | Luminous hands / Luminous indexes |
| Water resistant | 10 ATM                            |