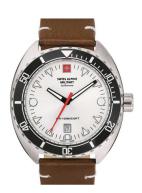

https://www.dialando.bg/

| PRODUCT INFORMATION |                       |  |
|---------------------|-----------------------|--|
| EAN                 | 7611751173153         |  |
| Gender              | Men                   |  |
| Brand               | Swiss Alpine Military |  |
| Collection          | Turtle 44 mm          |  |
| Warranty [years]    | 2                     |  |

| PRODUCT EXECUTION |                               |
|-------------------|-------------------------------|
| Display Type      | Analogue                      |
| Movement type     | Quartz (Battery)              |
| Movement Name     | Ronda / 515-H / Swiss Made    |
| Functions         | Hour / Second / Minute / Date |

| MEASURES                      |     |
|-------------------------------|-----|
| Case width [mm]               | 44  |
| Case thickness [mm]           | 12  |
| Lug width [mm]                | 22  |
| Max. wrist circumference [mm] | 210 |

| MATERIAL & COLOUR  |                   |
|--------------------|-------------------|
| Strap Material     | Real leather      |
| Strap Colour       | Brown             |
| Case Material      | Stainless steel   |
| Case Colour        | Silver            |
| Case Surface       | Polished / Matted |
| Colour of the dial | White             |
| Glass              | Mineral glass     |
|                    |                   |

| DETAILS         |                                   |
|-----------------|-----------------------------------|
| Bezel           | Left side / Rotatable             |
| Case Bottom     | Stainless steel bottom (screwed)  |
| Crown           | Screwed                           |
| Clasp           | Pin buckle                        |
| Lighting        | Luminous hands / Luminous indexes |
| Water resistant | 10 ATM                            |