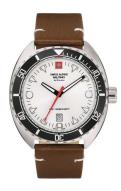

https://www.dialando.bg/

| PRODUCT INFORMATION |                       |  |
|---------------------|-----------------------|--|
| EAN                 | 7611751173153         |  |
| Gender              | Men                   |  |
| Brand               | Swiss Alpine Military |  |
| Collection          | Turtle 44 mm          |  |
| Warranty [years]    | 2                     |  |

| PRODUCT EXECUTION |                               |
|-------------------|-------------------------------|
| Display Type      | Analogue                      |
| Movement type     | Quartz (Battery)              |
| Movement Name     | Ronda / 515-H / Swiss Made    |
| Functions         | Hour / Second / Minute / Date |

| MEASURES                      |     |
|-------------------------------|-----|
| Case width [mm]               | 44  |
| Case thickness [mm]           | 12  |
| Lug width [mm]                | 22  |
| Max. wrist circumference [mm] | 210 |

| MATERIAL & COLOUR  |                   |
|--------------------|-------------------|
| Strap Material     | Real leather      |
| Strap Colour       | Brown             |
| Case Material      | Stainless steel   |
| Case Colour        | Silver            |
| Case Surface       | Polished / Matted |
| Colour of the dial | White             |
| Glass              | Mineral glass     |
|                    |                   |

| DETAILS         |                                   |
|-----------------|-----------------------------------|
| Bezel           | Left side / Rotatable             |
| Case Bottom     | Stainless steel bottom (screwed)  |
| Crown           | Screwed                           |
| Clasp           | Pin buckle                        |
| Lighting        | Luminous hands / Luminous indexes |
| Water resistant | 10 ATM                            |