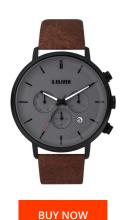

## sOliver men's watch SO3869LM Specifications

This document contains all the specifications for the sOliver SO3869LM men's watch. We at the DIALANDO® watch store offer a large selection of authentic watches from the best watch brands in the world.

| PRODUCT EXECUTION         |                                  |
|---------------------------|----------------------------------|
| Display Type              | Analogue                         |
| Movement type             | Quartz (Battery)                 |
| Functions                 | 24-Hour / Date / Day of the week |
|                           |                                  |
| MEASURES                  |                                  |
| MEASURES  Case width [mm] | 43                               |

| MATERIAL & COLOUR  |                 |
|--------------------|-----------------|
| Strap Material     | Real leather    |
| Strap Colour       | Brown           |
| Case Material      | Stainless steel |
| Case Colour        | Black           |
| Case Surface       | Matted          |
| Colour of the dial | Grey            |
| Glass              | Mineral glass   |
| DETAILS            |                 |
| Clasp              | Pin buckle      |
| Water resistant    | 3 ATM           |